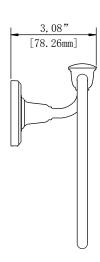

## **FEATURES**

- · 6.31"L x 6.69"W x 3.08"H
- · Coordinates with Warnick Series Bath Products
- · Easy Installation
- · Includes Mounting Hardware and Plastic Anchors
- · Tools Required for Installation:
- -Drill with 1/4" Drill Bit
- -Philips Screwdriver
- -Small Flat Head Screwdriver

#### **INSTALLATION DIMENSIONS**

Glacier Bay reserves the right to make changes in specifications and materials and to change and discontinue models, both without the notice or obligation. Dimensions are for reference only.