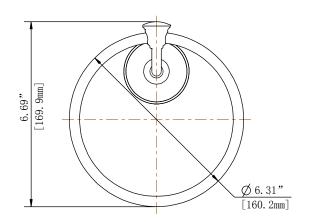

## **FEATURES**

- · 6.31"L x 6.69"W x 3.08"H
- · Coordinates with Warnick Series Bath Products
- · Easy Installation
- · Includes Mounting Hardware and Plastic Anchors
- · Tools Required for Installation:
- -Drill with 1/4" Drill Bit
- -Philips Screwdriver
- -Small Flat Head Screwdriver

#### **INSTALLATION DIMENSIONS**

Glacier Bay reserves the right to make changes in specifications and materials and to change and discontinue models, both without the notice or obligation. Dimensions are for reference only.