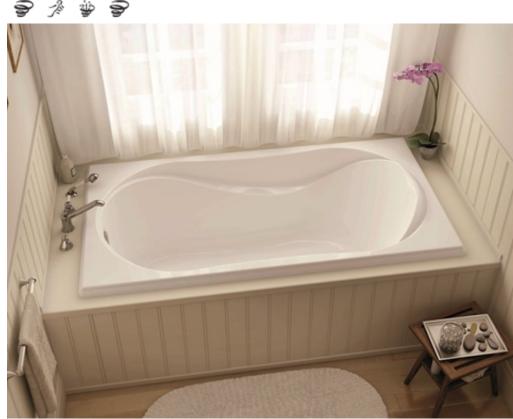

### STANDARD FEATURES

- Ergonomic headrest and built-in armrests
- Large bathing well
- Decorative molding
- Headrest channel allows water to drain easily
- Textured bottom
- End drain
- Apron available
- 1 bathtub, 2 installations: drop in or alcove (tiling flange available)

#### **OPTIONS**

- Water heater
- Microjet trim kit
- Foam pillow
- Flexible main hose
- Thermax field-installed whirlpool heater
- One chromatherapy light

#### **SYSTEMS**

- ➡ Hydrosens
- ng Backmax

Combined Hydrosens and Bubble Tub

Microjets