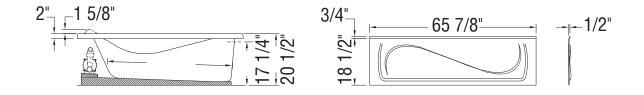

### **TECHNICAL DRAWINGS**

- ( **▲** ): Indicates whirlpool and backjets positioning
- $\triangle$  ): Indicates suction positioning
- ): Indicates airjets positioning

(

All dimensions are approximate. Structure measurements must be verified against the unit to ensure proper fit.