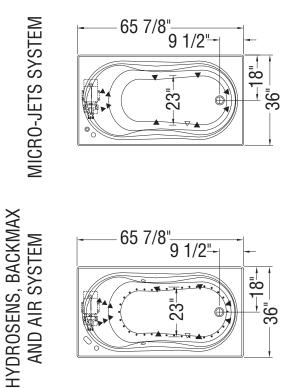

### **TECHNICAL DRAWINGS**

- ( **▲** ): Indicates whirlpool and backjets positioning
- $\triangle$  ): Indicates suction positioning
- ): Indicates airjets positioning

(

All dimensions are approximate. Structure measurements must be verified against the unit to ensure proper fit.