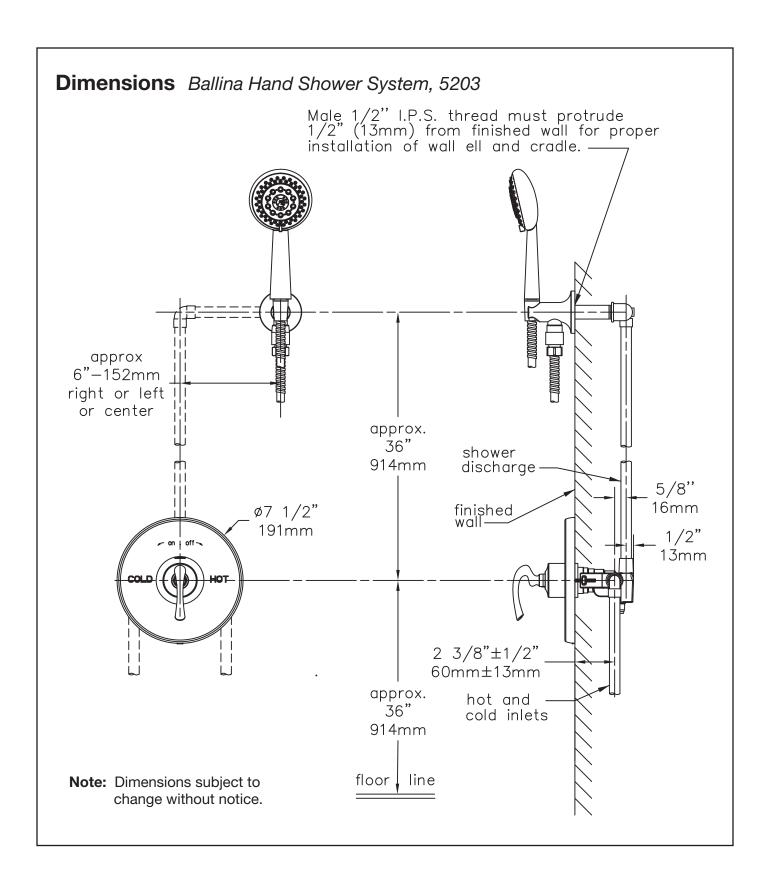

# **Hand Shower System** 5203 Specification Submittal

## **Feature Highlights**

- Symmons hand shower system with lever handles.
- Symmons Temptrol® pressure balancing mixing valve with adjustable stop screw to limit handle turn.
- Wall/hand shower with 5 foot flexible metal hose, in-line vacuum breaker, wall connection and cradle for hand shower mounting
- Standard flow rate is 2.5 gpm (9.5 L/min)
   Optional lower flow rate restrictor available
- Polished chrome finish