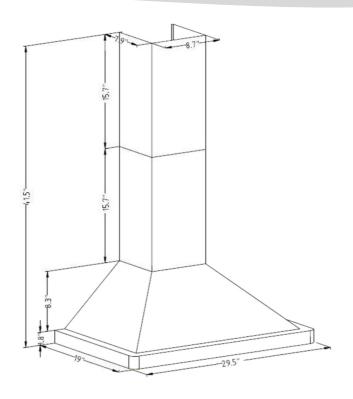

| <b>Cutout Dimension</b>         | 30 Inch                             |
|---------------------------------|-------------------------------------|
| <b>Actual Dimension</b>         | 29.5" (W) x 19" (L) x 41.7" (H)     |
| <b>Required Ceiling Height</b>  | 8' – 8.5' (feet)                    |
| Color                           | Brushed Stainless Steel             |
| Remote Control                  | Yes                                 |
| Speed Setting                   | 4                                   |
| Air Flow                        | 343 CFM                             |
| Control Type                    | Touch Panel                         |
| Material                        | Stainless Steel                     |
| <b>Chimney Extension</b>        | Yes                                 |
| <b>Ventless/Ductless Option</b> | Yes (Carbon Filter Sold Separately) |
| Voltage                         | 110/120V                            |
| Frequency                       | 60Hz                                |
| <b>Duct Size (inch)</b>         | 6" - Rounded                        |
| Lighting                        | 2 x 35W Halogen                     |
| Filter Type                     | 3 x Stainless Steel Baffle Filter   |
| Glass Color                     | No Glass                            |
| Blower/Motor                    | Included                            |
| <b>Mounting Type</b>            | Wall Mount                          |
| Noise Level                     | Less than 65db                      |
| <b>Included Power Cord</b>      | 3-Prong Power Cord                  |
| Warranty                        | 3-Year Limited Parts Warranty       |