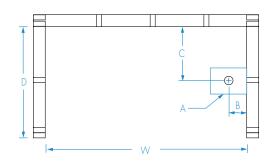

#### FRAMING DIMENSIONS inches

| Туре   | <b>D</b><br>Depth | <b>W</b><br>Width | <b>H</b><br>Height | Α       | В | С           |
|--------|-------------------|-------------------|--------------------|---------|---|-------------|
| Alcove | 37 1/4            | 60                | 83 <b>3</b> /8     | Box Out | 2 | 17 <b>¾</b> |