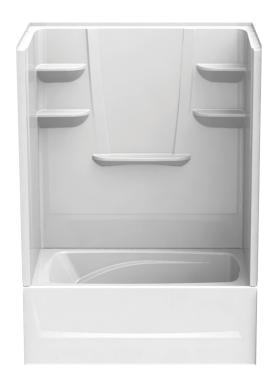

60 x 36 x 82 inches

### **FEATURES**

- Above-floor rough (AFR)
- Durable high gloss finish
- Smooth wall, 4 piece molded sectionals
- Pre-Leveled base
- Caulkless Installation
- Leakproof right angle joint flanges
- Easy Wedge & Lock Installation
- Multiple integral soap shelves
- Left, right drain
- Slip resistant, textured bottom
- Available in White and Biscuit
- 15-year residential limited warranty

# **6036CTSM**

60 x 36 x 82 inches

FEATURES Dimensional Tolerance ± 3%". Dimensions needed for site preparation should be measured from the unit. Manufacturer assumes no responsibility for preparatory work.