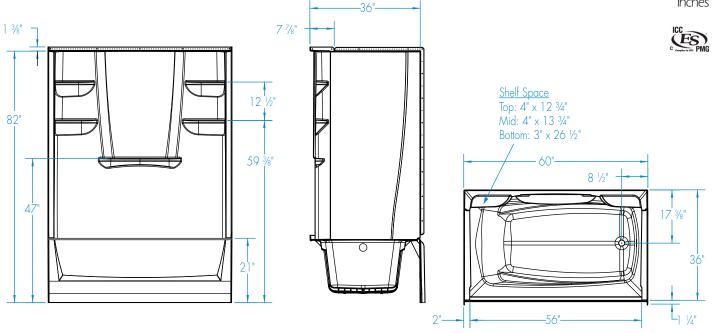

60 x 36 x 82 inches

# **6036CTSM**

60 x 36 x 82 inches

FEATURES Dimensional Tolerance ± 3%". Dimensions needed for site preparation should be measured from the unit. Manufacturer assumes no responsibility for preparatory work.

#### **DIMENSIONS**

| Specifications                  | inches           |
|---------------------------------|------------------|
| Width: Overall / Net            | 60               |
| Depth: Overall / Net            | 37 ¼ / 36        |
| Height: Overall / Net           | 83 <b>%</b> / 82 |
| Enclosure Opening               | 56               |
| Skirt Height                    | 21               |
| Drain Rough-In (from Back Wall) | 17 %             |
| Drain Rough-In (from Side Wall) | 2                |
| Drain: Diameter / Clearance     | 2 / 3 1/2        |
|                                 |                  |

#### FRAMING DIMENSIONS inches

| Туре   | <b>D</b><br>Depth | <b>W</b><br>Width | <b>H</b><br>Height | Α       | В | С           |
|--------|-------------------|-------------------|--------------------|---------|---|-------------|
| Alcove | 37 1/4            | 60                | 83 <b>3</b> /8     | Box Out | 2 | 17 <b>¾</b> |

#### SUMP DATA

| Top of Drain to<br>Bottom of Overflow | Capacity<br>to Overflow –<br>gal | WIDTH @ | centerline  | DEPTH @ centerline |        |
|---------------------------------------|----------------------------------|---------|-------------|--------------------|--------|
|                                       |                                  | Тор     | Bottom      | Тор                | Bottom |
| 12 <b>5</b> ⁄8                        | 52                               | 50 ½    | 42 <b>%</b> | 27 ³⁄8             | 22 ³⁄8 |