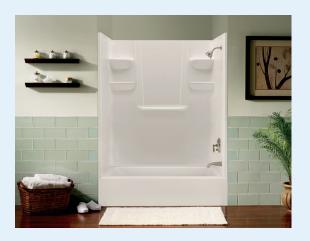

### **FEATURES**

- Above-floor rough (AFR)
- Durable high gloss finish
- Smooth wall, 4 piece molded sectionals
- Pre-Leveled base
- Caulkless Installation
- Leakproof right angle joint flanges
- Easy Wedge & Lock Installation
- Multiple integral soap shelves
- Left, right drain
- Slip resistant, textured bottom
- Available in White and Biscuit
- 15-year residential limited warranty

## What is A<sup>2</sup> Composite?

Lightweight and durable, our A<sup>2</sup> Composite is an engineered compound of resin, glass and special fillers formed into sheets. These sheets are then placed under high pressure and heat to liquify the compound, allowing it to flow and take the shape of almost any form imaginable. The results are simple, stylish and a snap to install.