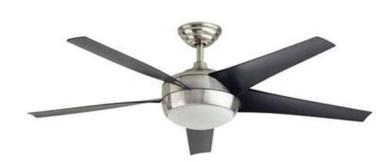

# **LEXI 52" LED CEILING FAN SN**

### **Specifications**

**Material Construction:** Steel motor housing, mixed steel, copper and other materials for motor parts

Motor Size: 153mm Dia x 18mm H

Diameter: 52" diameter Downrod: 3/4" dia. X 6" long Mounting: Dual-mount adaptable

(downrod & vaulted ceiling)

**Blade Details:** 5 blades; not reversible

**Blade Color:** Black ABS **Blade Material:** 

**Speed Control:** 3 speed pull chain control

Voltage: 120V Weight: 19 lbs. Light Kit - Lens Frosted glass

Light Kit - Lamp Info 2 x 7W,E-12 based LED Bulbs; included

Lumens: 970 Lumens CCT: 2700K CRI: 80 Airflow at High Speed: 5600CFM **Electricity Usage:** 59W Airflow Efficiency: 94CFM/W