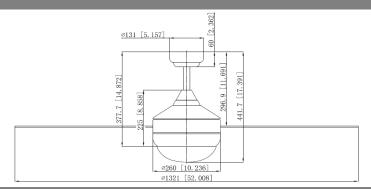

# **LEXI 52" LED CEILING FAN SN**

### **Specifications**

**Material Construction:** Steel motor housing, mixed steel, copper and other materials for motor parts

Motor Size: 153mm Dia x 18mm H

Diameter: 52" diameter Downrod: 3/4" dia. X 6" long Mounting: Dual-mount adaptable

(downrod & vaulted ceiling)

**Blade Details:** 5 blades; not reversible

**Blade Color:** Black ABS **Blade Material:** 

**Speed Control:** 3 speed pull chain control

Voltage: 120V Weight: 19 lbs. Light Kit - Lens Frosted glass

Light Kit - Lamp Info 2 x 7W,E-12 based LED Bulbs; included

Lumens: 970 Lumens CCT: 2700K CRI: 80 Airflow at High Speed: 5600CFM **Electricity Usage:** 59W Airflow Efficiency: 94CFM/W



#### **Dimensions**



## **Warranty & Compliances**

Warranty 10 Year Limited Warranty

ETL **UL/ETL Listing** 





#### **Order Codes**

**Description** 

**Order Code** 

LENI 32 LED 154344

CEILING EAN GN

Type:

Job:

Order Code:

Approvals:

Design House reserves the right to make changes in materials, specifications & models at any time. Design House also reserves the right to discontinue product without notice or obligation.