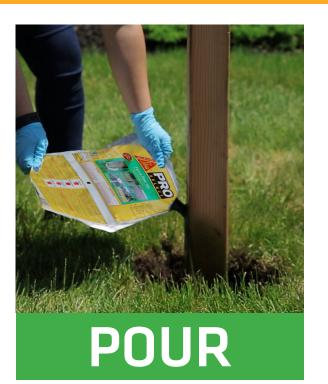

Two 50 lb. Bags of Concrete Mix

• 1. ROLL

• 3. POUR

SETS AS FAST AS

**EXPANDS AND FILLS VOIDS AND CREVICES UNLIKE CONCRETE!** 

2. MIX