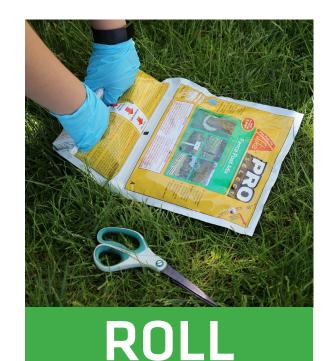

Two 50 lb. Bags of Concrete Mix

• 1. ROLL

• 3. POUR

SETS AS FAST AS

**EXPANDS AND FILLS VOIDS AND CREVICES UNLIKE CONCRETE!** 

2. MIX