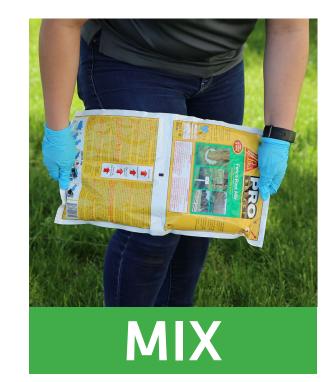

Two 50 lb. Bags of Concrete Mix

• 1. ROLL

• 3. POUR

SETS AS FAST AS

**EXPANDS AND FILLS VOIDS AND CREVICES UNLIKE CONCRETE!** 

2. MIX