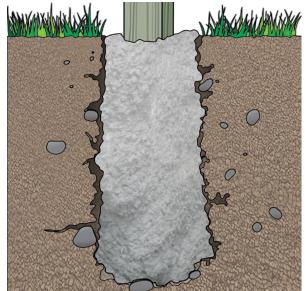

Two 50 lb. Bags of Concrete Mix

• 1. ROLL

• 3. POUR

SETS AS FAST AS

**EXPANDS AND FILLS VOIDS AND CREVICES UNLIKE CONCRETE!** 

2. MIX