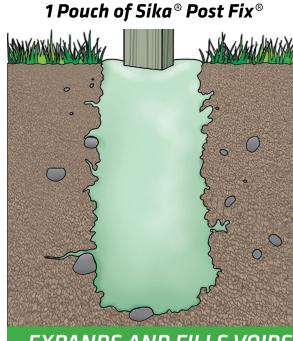

Two 50 lb. Bags of Concrete Mix

• 1. ROLL

• 3. POUR

SETS AS FAST AS

**EXPANDS AND FILLS VOIDS AND CREVICES UNLIKE CONCRETE!** 

2. MIX