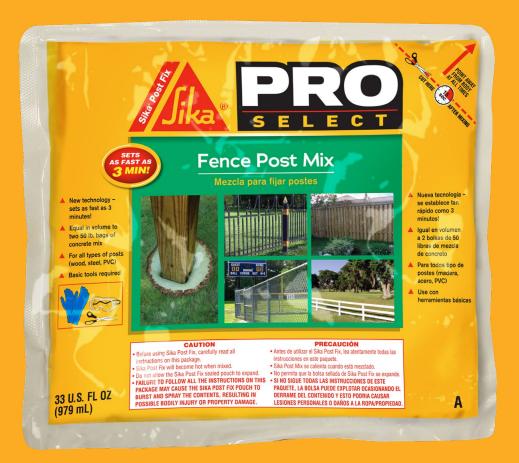

## Sila® Postfix®

A TWO COMPONENT, EXPANDING FOAM FOR SUPPORTING NON-STRUCTURAL POSTS

## **KEY FEATURES**

- 1 pouch = two 50 lb. bags of concrete mix
- Bonds to wood, metal & PVC posts!
- High strength and water resistant
- Simple application (mix-in-the-bag) no water needed
- Can be applied in sub freezing temperatures
- Seals and protects base of post
- VOC compliant