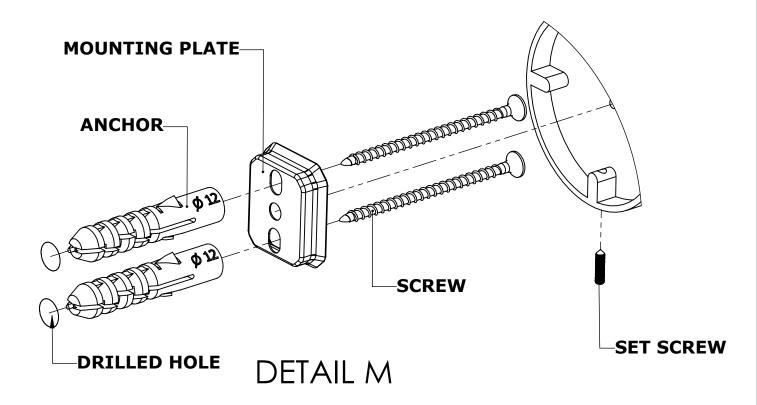

#### Step 1: Drill holes in Wall for screw anchors and attach Mounting Plate to Wall

Determine your desired location for installation and make a mark for the location of the mounting plate. Remove mounting plate from backplate by loosening set screw in backplate as pictured below. Place center hole of mounting plate over mark made above. Make 2 marks where mounting screws will be placed as shown below. Drill hole at each of the marks. (You may substitute other style mounting anchors or screws if desired). Place anchors into the holes made. Place mounting plate over holes and secure to mounting surface using screws as shown below.