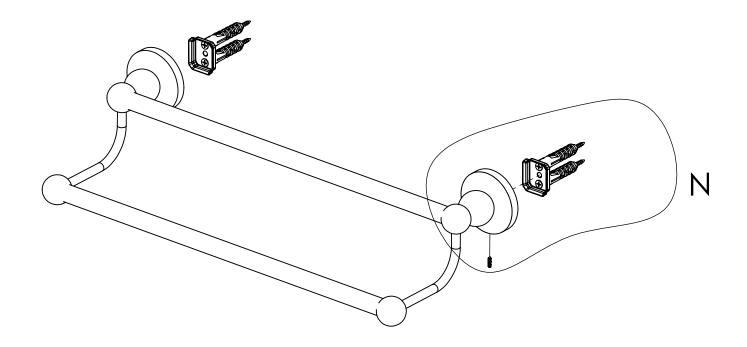

### **Step 2:** Attach Bracket to Mounting Plate.

Place bracket on mounting plate and secure by tightening set screw as shown below.

### **PERSPECTIVE**