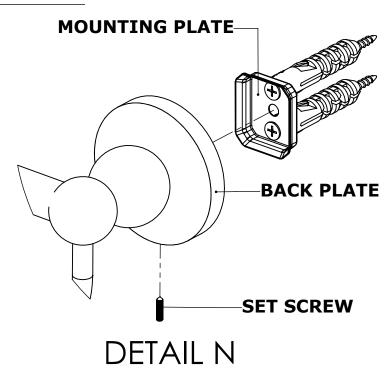

### **Step 2:** Attach Bracket to Mounting Plate.

Place bracket on mounting plate and secure by tightening set screw as shown below.