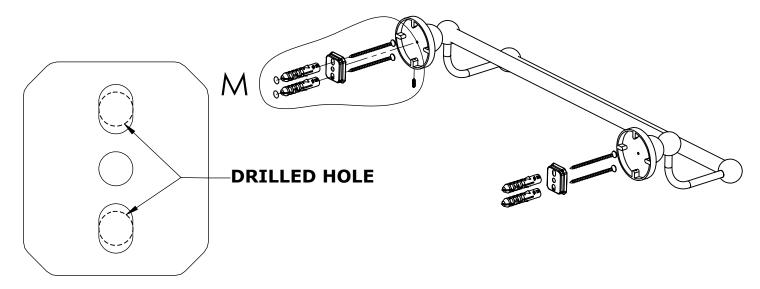

#### Step 1: Drill holes in Wall for screw anchors and attach Mounting Plate to Wall

Determine your desired location for installation and make a mark for the location of the mounting plate. Remove mounting plate from backplate by loosening set screw in backplate as pictured below. Place center hole of mounting plate over mark made above. Make 2 marks where mounting screws will be placed as shown below. Drill hole at each of the marks. (You may substitute other style mounting anchors or screws if desired). Place anchors into the holes made. Place mounting plate over holes and secure to mounting surface using screws as shown below.

### **PERSPECTIVE**