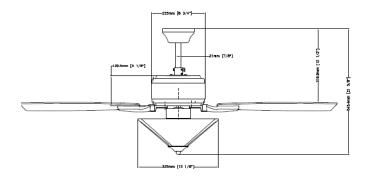

# Hann 52" Ceiling Fan



### **Specifications**

Material Construction:SteelMotor Size:153 x 12Diameter:52"

**Downrod:** 1/2" dia. X 6" Long

Mounting: Tri-mount adaptable (downrod, close-to-ceiling & vaulted ceiling)

Blade Details: 5 blades; 10° pitch

Blade Color: Reversible: Redwood/Light Maple

**Speed Control:** 3 speed pull chain control

Finish: Brushed nickel

 Voltage:
 120V

 Weight:
 22.4 lbs.

Light Kit - Lens Snow glass lens

Light Kit - Lamp Info 3 x 60W, candelabra-based incandescent lamps (inc

Limiter Included: 190W Limiter included; shuts down lights only - replace with bulbs less than 190W total

Airflow at High Speed: 4520 CFM
Electricity Usage: 57 Watts
Airflow Efficiency: 79 CFM/W

#### **Dimensions**



## **Warranty & Compliances**

Warranty 10 Year Limited Warranty

**UL** UL Listed

EPACT 2005 Fan is compliant with the Energy Policy Act 2005 and includes a device that limits the light kit wattage to 190W.

#### **Order Codes**

Hann 52" Ceiling Fan 154401

Type:

Job:

Order Code: Approvals: