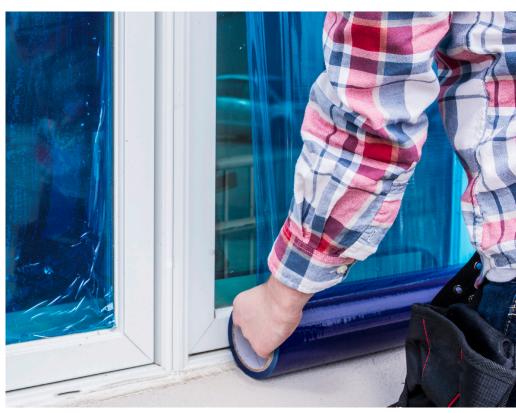

## WINDOW SHIELD SELF-ADHESIVE FILM

**Protect windows against** mortar stains, stucco, over sprays, residue and more with the easy to apply Window Shield.

Formulated never to leave a residue, this protective film is available in short, medium and long term protection, ranging from 45 days to 1 year. Start saving time and money on the job with this dependable window film.

## **PRODUCT FEATURES**

- Self-adhering protective film for windows and glass
- Protects against over-sprays, mortar stains, stucco residue and more
- No more scraping and cleaning damage to the glass surface
- Saves time, labor and money