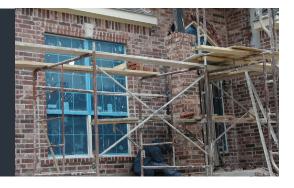

## WINDOW SHIELD SELF-ADHESIVE FILM

**Protect windows against** mortar stains, stucco, over sprays, residue and more with the easy to apply Window Shield.

Formulated never to leave a residue, this protective film is available in short, medium and long term protection, ranging from 45 days to 1 year. Start saving time and money on the job with this dependable window film.

## **PRODUCT FEATURES**

- Self-adhering protective film for windows and glass
- Protects against over-sprays, mortar stains, stucco residue and more
- No more scraping and cleaning damage to the glass surface
- Saves time, labor and money