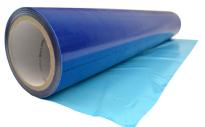

## WINDOW SHIELD SELF-ADHESIVE FILM

**Protect windows against** mortar stains, stucco, over sprays, residue and more with the easy to apply Window Shield.

Formulated never to leave a residue, this protective film is available in short, medium and long term protection, ranging from 45 days to 1 year. Start saving time and money on the job with this dependable window film.

## **PRODUCT FEATURES**

- Self-adhering protective film for windows and glass
- Protects against over-sprays, mortar stains, stucco residue and more
- No more scraping and cleaning damage to the glass surface
- Saves time, labor and money

12in x 600ft Blue (short term 30-45 days, pack of 2)

24" x 250' Blue (short term 30-45 days) W2B24250

24" x 600' Blue (short term 30-45 days) W2B24600

24" x 600' Clear (short term 30-45 days) W2C24600

36" x 250' Clear (short term 30-45 days) W2C36250