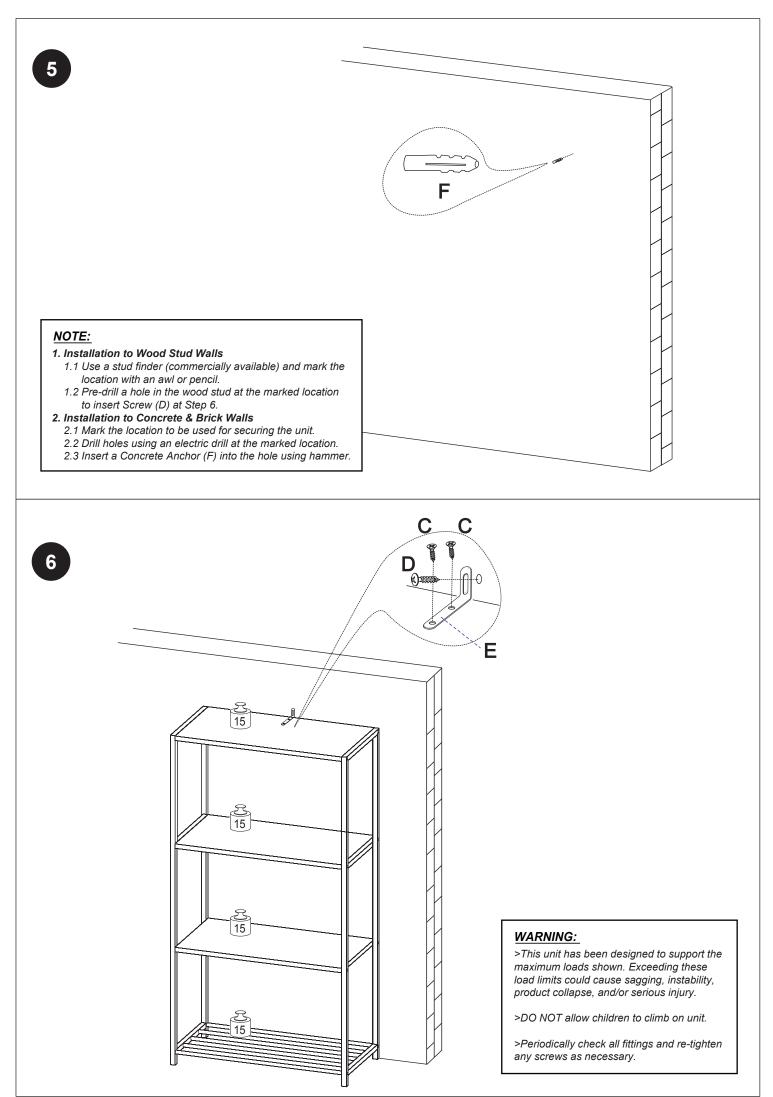

## USEFUL HINTS BEFORE YOU START

- 1. Read each step carefully before assembling.
- 2. It is important that each step is performed in correct order to avoid difficulties.
- 3. Identify, sort and count the parts before assembly.
- 4. Assemble your furniture on packaging cardboard to prevent scratch or damage.
- 5. Clean the product with mild cleanser using soft damped cloth. Do not use harsh or abrasive cleanser.
- 6. Using uncompatible hardware might cause damage to product.