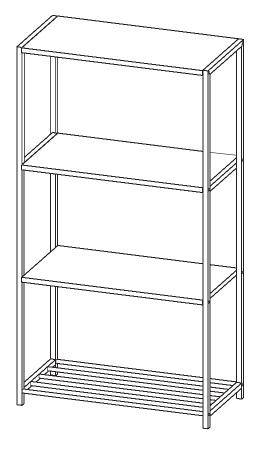

www.furinno.com

NEED HELP? For help with assembly, or if you are missing a part, please call Furinno's Customer Service, 1-773-299-8111

from Mon-Fri, 9am-5pm (CST) or email: support@furinno.com

## MODEL: FM6011R-4

## FURINNO 4 TIER STORAGE SHELVES





## USEFUL HINTS BEFORE YOU START

- 1. Read each step carefully before assembling.
- 2. It is important that each step is performed in correct order to avoid difficulties.
- 3. Identify, sort and count the parts before assembly.
- 4. Assemble your furniture on packaging cardboard to prevent scratch or damage.
- 5. Clean the product with mild cleanser using soft damped cloth. Do not use harsh or abrasive cleanser.
- 6. Using uncompatible hardware might cause damage to product.