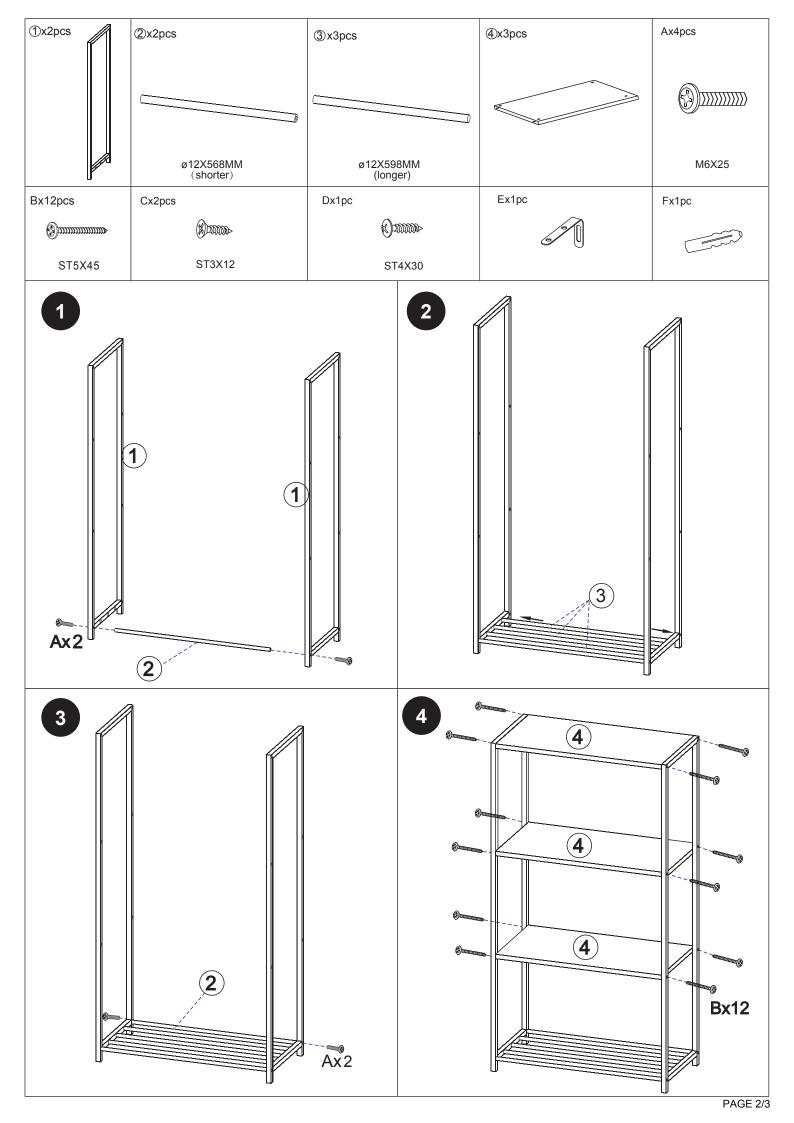

## USEFUL HINTS BEFORE YOU START

- 1. Read each step carefully before assembling.
- 2. It is important that each step is performed in correct order to avoid difficulties.
- 3. Identify, sort and count the parts before assembly.
- 4. Assemble your furniture on packaging cardboard to prevent scratch or damage.
- 5. Clean the product with mild cleanser using soft damped cloth. Do not use harsh or abrasive cleanser.
- 6. Using uncompatible hardware might cause damage to product.