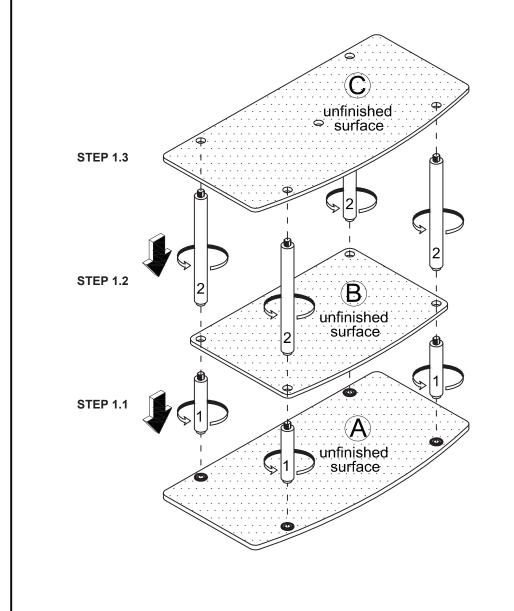

### STEP 1

- 1.1 Tighten Short Pole (1) to Top Panel (A) .1.2 Attach Shelf Panel (B) and tighten Long Pole (2).
- 1.3 Attach Bottom Panel (C) as shown.