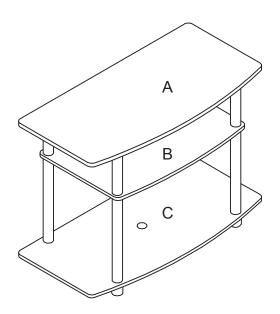

| No | Parts List   |            | Qty |
|----|--------------|------------|-----|
| Α  | Top Panel    |            | 1pc |
| В  | Shelf Panel  | $\Diamond$ | 1pc |
| С  | Bottom Panel | (·)        | 1pc |