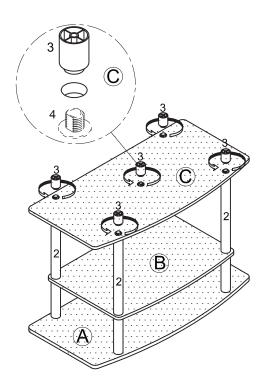

#### STEP 2

- 2.1 Tighten Pole (2) with Mini Round Leg (3).
- 2.2 Tighten Mini Round Leg (3) with Top Cap (4) onto the Center Pole, as shown.

### STEP 1

- 1.1 Tighten Short Pole (1) to Top Panel (A) .1.2 Attach Shelf Panel (B) and tighten Long Pole (2).
- 1.3 Attach Bottom Panel (C) as shown.