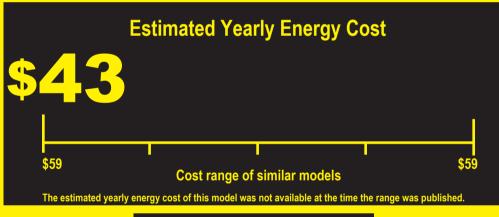

361 kWh
Estimated Yearly Electricity Use

- Your cost will depend on your utility rates and use.
- Cost range based only on upright freezer models of similar capacity with automatic defrost.
- Estimated energy cost based on a national average electricity cost of 12 cents per kWh.