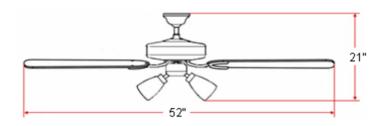

## **Specifications**

| Material Construction: | Steel                                        |       |
|------------------------|----------------------------------------------|-------|
| Motor Size:            | 153mm Dia x 12mm H (16 pole)                 |       |
| Diameter:              | 52"                                          |       |
| Downrod:               | 3/4" dia. X 4" long                          |       |
| Mounting:              | Tri-mount adaptable (downrod,                |       |
|                        | close-to-ceiling & vaulted ceiling)          | A TRA |
| Blade Details:         | 5 blades; 10° pitch; reversible              |       |
| Blade Color:           | Reversible: Redwood / Light Maple            |       |
| Blade Material:        | MDF; California 93120 Complaint P1 PB & MDF  |       |
| Speed Control:         | 3 speed pull chain control                   |       |
| Voltage:               | 120V                                         | •     |
| Weight:                | 19 lbs.                                      |       |
| Light Kit - Lens       | snow glass                                   |       |
| Light Kit - Lamp Info  | 3 x 60W, candelabra-based incandescent lamps |       |
| Airflow at High Speed: | 4950 CFM                                     |       |
| Electricity Usage:     | 50 Watts                                     |       |
| Airflow Efficiency:    | 99 CFM/W                                     |       |
| Dimensions             |                                              |       |