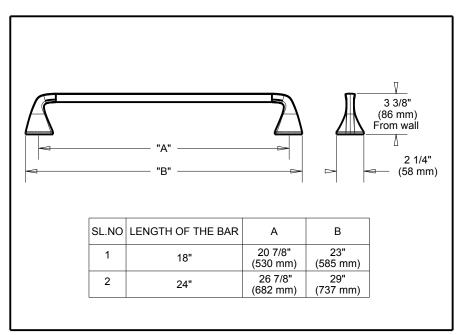

## **STANDARD SPECIFICATIONS:**

- Wood blocking is preferable behind all wall surfaces. If wood blocking is not available, the following fasteners are suggested: Tile/Masonry-Plastic or lead
- Anchors Plaster/drywall-Toggle bolts.

   Mounting hardware and mounting template included with product.