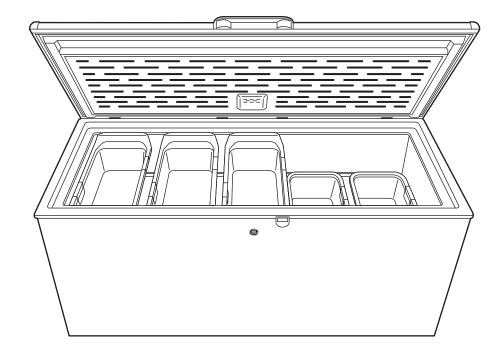

Second level rail – Allows convenient access to sliding baskets at different heights in freezer

5 sliding bulk storage baskets – Offers flexibility to organize and store favorite foods for quick, easy access

Lock with key – Allows you to protect your valuable food items from unintentional entry

Power "On" light – Easily see if the freezer is working without having to open the door

Model FCM22DLWW - White