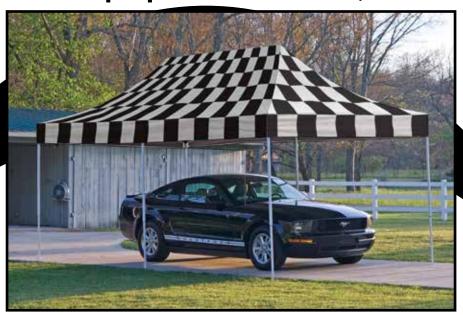

## Pro Series Pop-Up Canopy Truss Pop-Up 10 x 20 ft. / 3 x 6,1 m

Our Biggest Pop-Up: 200 Sq. Ft. / 18,6 Sq. m of Coverage!

The biggest pop-up on the market. Combines expansive truss design, quality construction, and good looks in one great to-go unit.

## **Package Includes:**

- (1) 10 x 20 ft. / 3 x 6,1m white expandable steel frame
- (1) One-piece checkered flag cover with full valance
- (6) Temporary spike anchors
- Wheeled storage bag
- Easy step-by-step instructions