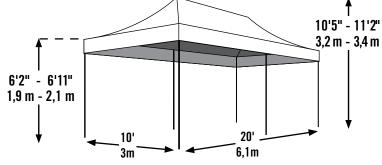

## Pro Series Pop-Up Canopy Truss Pop-Up 10 x 20 ft. / 3 x 6,1 m

Our Biggest Pop-Up: 200 Sq. Ft. / 18,6 Sq. m of Coverage!

The biggest pop-up on the market. Combines expansive truss design, quality construction, and good looks in one great to-go unit.

## **Package Includes:**

- (1) 10 x 20 ft. / 3 x 6,1m white expandable steel frame
- (1) One-piece checkered flag cover with full valance
- (6) Temporary spike anchors
- Wheeled storage bag
- Easy step-by-step instructions

## **Packaging Specifications:**

- Full color wrap label packaging
- Container qty: 360
- Total weight: 104.7 lbs. 47,5 kg
- Box dimensions:
   65 x 16 x 9 in.
   165 x 41 x 23 cm

**4-POSITION ADJUSTABLE LEGS** - allow you to customize your canopy size