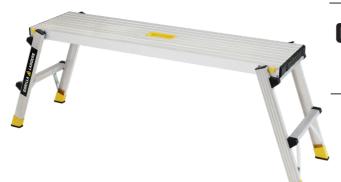

GLWP-47 ALUMINUM SLIM FOLD PLATFORM

#### **PROJECT ESSENTIALS**

The Aluminum Slim Fold Work Platform is a necessity on any project. The 47 inch platform provides an extra long work space. With a slim fold design measured at 3.25 inch deep, the Aluminum Slim Fold Work Platform stores razor thin, and will become the go-to for all of your projects.