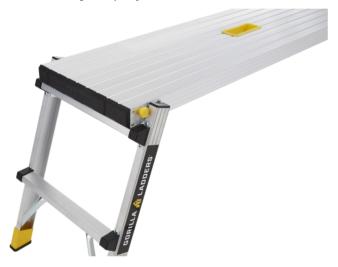

GLWP-47 ALUMINUM SLIM FOLD PLATFORM







#### **PROJECT ESSENTIALS**

The Aluminum Slim Fold Work Platform is a necessity on any project. The 47 inch platform provides an extra long work space. With a slim fold design measured at 3.25 inch deep, the Aluminum Slim Fold Work Platform stores razor thin, and will become the go-to for all of your projects.





# **EASE OF USE**

Automatic locks engage when legs unfold and keep legs in place

#### **SPECIFICATIONS**

Duty Rating: 300 lbs ANSI Type IA Platform Dimensions: 49"L x 12"W

Open Dimensions: 57.25"L x 14.75"W x 20"H Folded Dimensions: 47.2"L x 14.75"W x 3.25"H

Weight: 11.2 lbs SKU #: 1003 276 623





### INTEGRATED HANDLE

One handled handle helps make transportation quick and easy.



## **SAFETY**

Non-slip tread and oversized non-marring feet improve stability