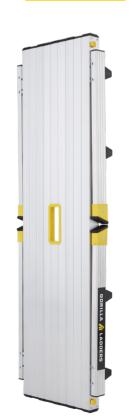

#### **PROJECT ESSENTIALS**

The Aluminum Slim Fold Work Platform is a necessity on any project. The 47 inch platform provides an extra long work space. With a slim fold design measured at 3.25 inch deep, the Aluminum Slim Fold Work Platform stores razor thin, and will become the go-to for all of your projects.

### INTEGRATED HANDLE

One handled handle helps make transportation quick and easy.