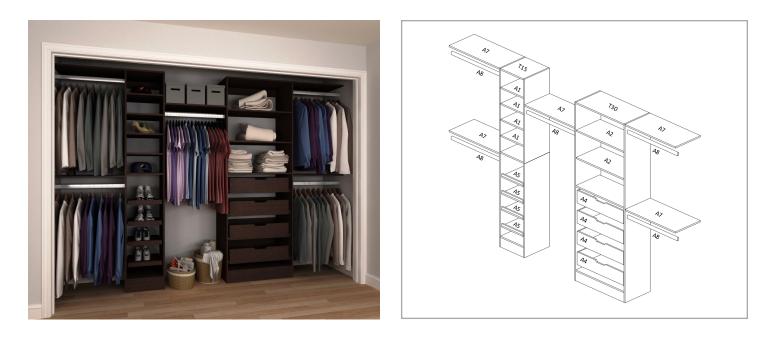

## This Kit consists of 17 cartons, they are as follows:

| QUANTITY | IDENTIFIER | DESCRIPTION                                          |
|----------|------------|------------------------------------------------------|
| 2        | A1         | Adjustable Shelf Pack for 15" Wide Utility Tower     |
| 1        | A2         | Adjustable Shelf Pack for 30" Wide Utility Tower     |
| 2        | A5         | Slide Out Shelf Pack for 15" Wide Utility Tower      |
| 1        | T15        | 15" W x 84" H x 15" D Utility Tower                  |
| 1        | Т30        | 30" W x 84" H x 15" D Utility Tower                  |
| 5        | A8         | 45" Long Closet Hang Rod                             |
| 4        | A4         | Rollout Tray (Drawer Kit) for 30" Wide Utility Tower |
| 5        | A7         | 45" Long Closet Shelf Kit                            |