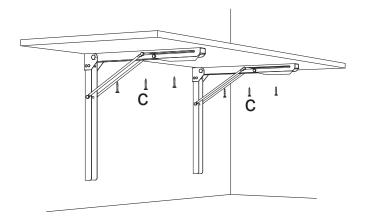

#### **PARTS LIST**

C: M5 x 20mm screws x 6 pc

Find stud in the wall. Open bracket and mark the four hole locations. All the holes must be kept vertical to the ground.

Use screw (C) to fasten the bracket to table top.