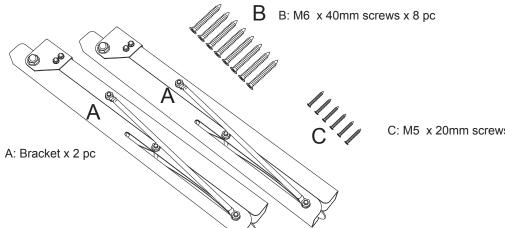

#### **PARTS LIST**

C: M5 x 20mm screws x 6 pc

Find stud in the wall. Open bracket and mark the four hole locations. All the holes must be kept vertical to the ground.

Use screw (C) to fasten the bracket to table top.