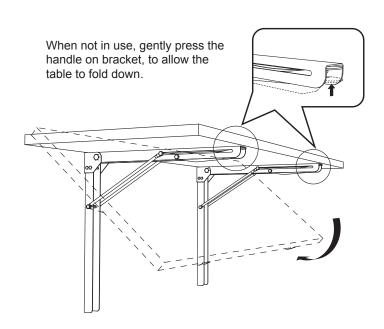

#### **PARTS LIST**

C: M5 x 20mm screws x 6 pc

Find stud in the wall. Open bracket and mark the four hole locations. All the holes must be kept vertical to the ground.

Use screw (C) to fasten the bracket to table top.