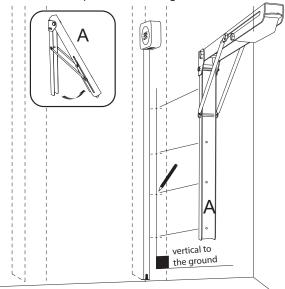

#### **PARTS LIST**

C: M5 x 20mm screws x 6 pc

Find stud in the wall. Open bracket and mark the four hole locations. All the holes must be kept vertical to the ground.

Use screw (C) to fasten the bracket to table top.

Use screw (B) to fasten the bracket on the wall.