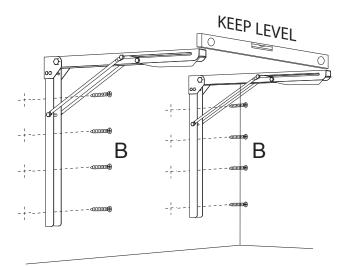

#### **PARTS LIST**

C: M5 x 20mm screws x 6 pc

Find stud in the wall. Open bracket and mark the four hole locations. All the holes must be kept vertical to the ground.

Use screw (C) to fasten the bracket to table top.

Use screw (B) to fasten the bracket on the wall.