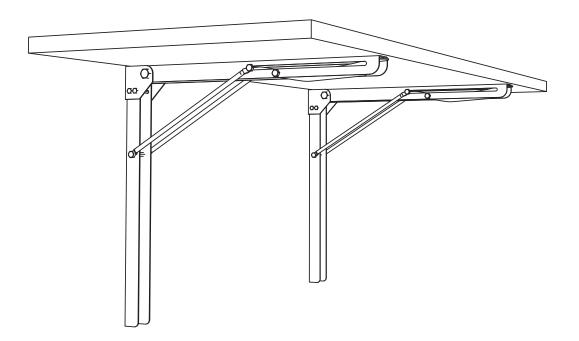

# WMFW Foldable Work Bench Assembly Instructions

**Max Weight Capacity 330 Lb** 