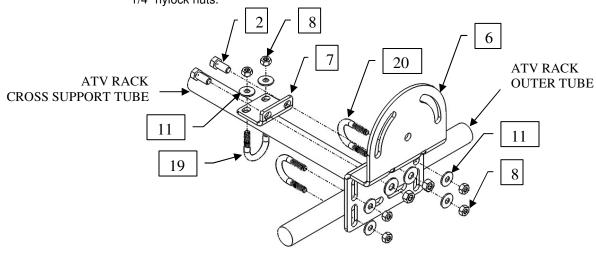

## 20200 UNIVERSAL GUN BOOT BRACKET

| NO. | P/N   | Description        | QTY. |
|-----|-------|--------------------|------|
| 1   |       | U-Bracket          | 2    |
| 2   |       | Rubber Coated Ring | 1    |
| 3   | 70321 | 1/2" Nylock Nut    | 1    |
| 4   |       | 1/2" Flat Washer   | 2    |
| 5   |       | Rotating Plate     | 1    |
| 6   | 70200 | Mounting Plate     | 1    |
| 7   | 79446 | Angle Plate        | 1    |
| 8   | *     | 1/4" Nylock Nut    | 6    |
| 9   | *     | 3/8" Nylock Nut    | 2    |
| 10  | *     | 5/16" Nylock Nut   | 10   |
| 11  | *     | 1/4" Flat Washer   | 6    |

| NO. | P/N   | Description                | QTY. |
|-----|-------|----------------------------|------|
| 12  | *     | 3/8" Flat Washer           | 2    |
| 13  | *     | 5/16" Flat Washer          | 16   |
| 14  | *     | 5/16" x 1" Hex Head Bolt   | 4    |
| 15  | *     | 5/16" x 3/4" Hex Head Bolt | 2    |
| 16  | 66352 | Locking Pin                | 1    |
| 17  | *     | 1/4" x 1 1/4" SQ U-Bolt    | 2    |
| 18  | *     | 5/16" x 1 3/4" SQ U-Bolt   | 2    |
| 19  | *     | 1/4" x 1" Round U-Bolt     | 1    |
| 20  | *     | 1/4" x 1 1/4" Round U-Bolt | 2    |
| 21  | *     | 5/16" x 2" Round U-Bolt    | 2    |
| 22  | *     | Rubber Caps                | 6    |
| 23  | 79447 | Hardware Pack*             | 1    |

## **Bracket Assembly Instructions:**

1.

- a. Attach angle plate to mounting plate using 5/16" x 3/4" hex head bolts, 5/16" washers and 5/16 nylock nuts.
- b. Attach assembly to a cross support tube of ATV rack using 1/4" x 1" wide u-bolts, 1/4" washers and 1/4" nylock nuts.
- c. Attach assembly to outer tube of ATV rack using 1/4" x 1 1/4" wide u-bolts, 1/4" washers and 1/4" nylock nuts.