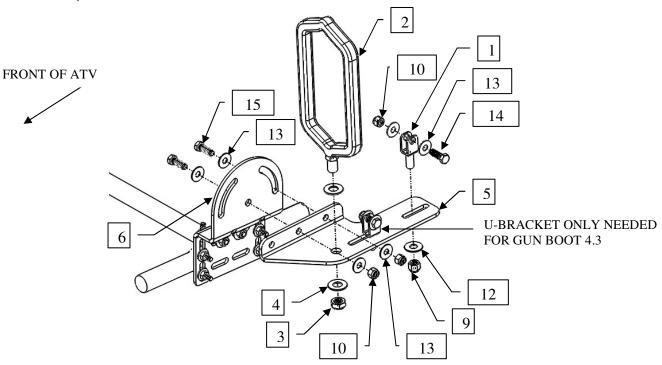

## 20200 UNIVERSAL GUN BOOT BRACKET

| NO. | P/N   | Description        | QTY. |
|-----|-------|--------------------|------|
| 1   |       | U-Bracket          | 2    |
| 2   |       | Rubber Coated Ring | 1    |
| 3   | 70321 | 1/2" Nylock Nut    | 1    |
| 4   |       | 1/2" Flat Washer   | 2    |
| 5   |       | Rotating Plate     | 1    |
| 6   | 70200 | Mounting Plate     | 1    |
| 7   | 79446 | Angle Plate        | 1    |
| 8   | *     | 1/4" Nylock Nut    | 6    |
| 9   | *     | 3/8" Nylock Nut    | 2    |
| 10  | *     | 5/16" Nylock Nut   | 10   |
| 11  | *     | 1/4" Flat Washer   | 6    |

| NO. | P/N   | Description                | QTY. |
|-----|-------|----------------------------|------|
| 12  | *     | 3/8" Flat Washer           | 2    |
| 13  | *     | 5/16" Flat Washer          | 16   |
| 14  | *     | 5/16" x 1" Hex Head Bolt   | 4    |
| 15  | *     | 5/16" x 3/4" Hex Head Bolt | 2    |
| 16  | 66352 | Locking Pin                | 1    |
| 17  | *     | 1/4" x 1 1/4" SQ U-Bolt    | 2    |
| 18  | *     | 5/16" x 1 3/4" SQ U-Bolt   | 2    |
| 19  | *     | 1/4" x 1" Round U-Bolt     | 1    |
| 20  | *     | 1/4" x 1 1/4" Round U-Bolt | 2    |
| 21  | *     | 5/16" x 2" Round U-Bolt    | 2    |
| 22  | *     | Rubber Caps                | 6    |
| 23  | 79447 | Hardware Pack*             | 1    |

2.

- Determine orientation of rotating plate, plate may be flipped around to accommodate either side of the ATV
- b. Attach rubber coated ring to rotating plate using 1/2" washers and 1/2" nylock nut.
  c. Attach u-bracket to rotating plate using 3/8" washers and 3/8" nylock nuts. These will need to be positioned correctly to properly secure gun boot.
- d. Attach rotating plate to mounting plate using 5/16" x 1" hex head bolts, 5/16" washers and 5/16" nylock nuts.
- e. To secure gun boot use 5/16" x 1" bolts, 5/16" washer and 5/16" nylock nuts OR locking pin provided.