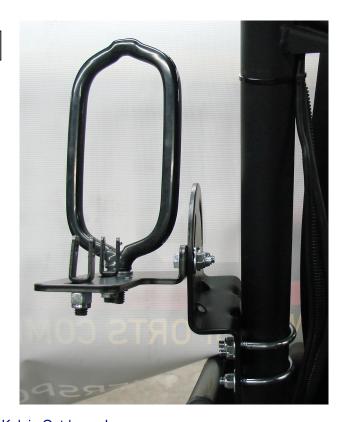

## **Bracket Assembly Instructions:**

1.

- a. Attach angle plate to mounting plate using 5/16" x 3/4" hex head bolts, 5/16" washers and 5/16 nylock nuts.
- b. Attach assembly to a cross support tube of ATV rack using 1/4" x 1" wide u-bolts, 1/4" washers and 1/4" nylock nuts.
- c. Attach assembly to outer tube of ATV rack using 1/4" x 1 1/4" wide u-bolts, 1/4" washers and 1/4" nylock nuts.

2.

- Determine orientation of rotating plate, plate may be flipped around to accommodate either side of the ATV
- b. Attach rubber coated ring to rotating plate using 1/2" washers and 1/2" nylock nut.
  c. Attach u-bracket to rotating plate using 3/8" washers and 3/8" nylock nuts. These will need to be positioned correctly to properly secure gun boot.
- d. Attach rotating plate to mounting plate using 5/16" x 1" hex head bolts, 5/16" washers and 5/16" nylock nuts.
- e. To secure gun boot use 5/16" x 1" bolts, 5/16" washer and 5/16" nylock nuts OR locking pin provided.