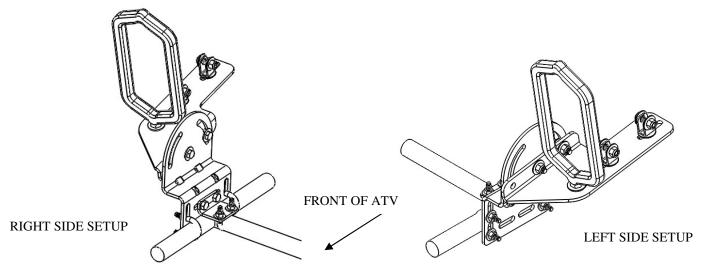

## **Bracket Assembly Instructions:**

1.

- a. Attach angle plate to mounting plate using 5/16" x 3/4" hex head bolts, 5/16" washers and 5/16 nylock nuts.
- b. Attach assembly to a cross support tube of ATV rack using 1/4" x 1" wide u-bolts, 1/4" washers and 1/4" nylock nuts.
- c. Attach assembly to outer tube of ATV rack using 1/4" x 1 1/4" wide u-bolts, 1/4" washers and 1/4" nylock nuts.

2.

- Determine orientation of rotating plate, plate may be flipped around to accommodate either side of the ATV
- b. Attach rubber coated ring to rotating plate using 1/2" washers and 1/2" nylock nut.
  c. Attach u-bracket to rotating plate using 3/8" washers and 3/8" nylock nuts. These will need to be positioned correctly to properly secure gun boot.
- d. Attach rotating plate to mounting plate using 5/16" x 1" hex head bolts, 5/16" washers and 5/16" nylock nuts.
- e. To secure gun boot use 5/16" x 1" bolts, 5/16" washer and 5/16" nylock nuts OR locking pin provided.