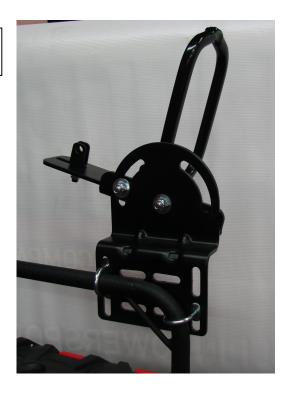

## **Bracket Assembly Instructions:**

1.

- a. Attach angle plate to mounting plate using 5/16" x 3/4" hex head bolts, 5/16" washers and 5/16 nylock nuts.
- b. Attach assembly to a cross support tube of ATV rack using 1/4" x 1" wide u-bolts, 1/4" washers and 1/4" nylock nuts.
- c. Attach assembly to outer tube of ATV rack using 1/4" x 1 1/4" wide u-bolts, 1/4" washers and 1/4" nylock nuts.

2.

- Determine orientation of rotating plate, plate may be flipped around to accommodate either side of the ATV
- b. Attach rubber coated ring to rotating plate using 1/2" washers and 1/2" nylock nut.
  c. Attach u-bracket to rotating plate using 3/8" washers and 3/8" nylock nuts. These will need to be positioned correctly to properly secure gun boot.
- d. Attach rotating plate to mounting plate using 5/16" x 1" hex head bolts, 5/16" washers and 5/16" nylock nuts.
- e. To secure gun boot use 5/16" x 1" bolts, 5/16" washer and 5/16" nylock nuts OR locking pin provided.