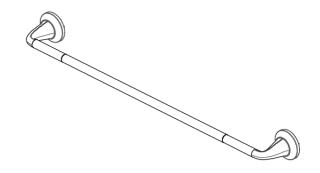

# 1500 Series Family

## **FEATURES**

- · 26.28 "L x 2.28"W x 3"H
- · Coordinates with 1500 Series Bath Products
- · Easy Installation
- Includes Mounting Hardware and Plastic Anchors
- Tools Required for Installation:
- -Drill with 1/4" Drill Bit
- -Philips Screwdriver
- -Small Flat Head Screwdriver

## 1500 Series Classic Collection

24in Expandable Towel Bar

| MODEL      | FINISH             |
|------------|--------------------|
| 20118-6001 | Chrome Polished    |
| 20118-6004 | Brushed Nickel PVD |