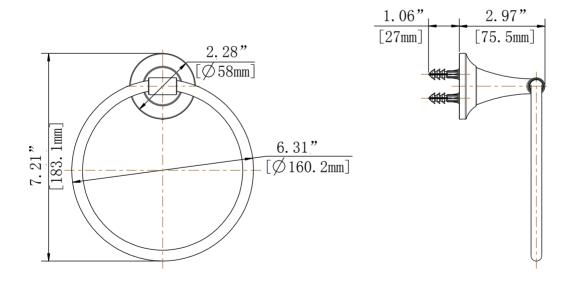

## **INSTALLATION DIMENSIONS**

Glacier Bay reserves the right to make changes in specifications and materials and to change and discontinue models, both without notice or obligation. Dimensions are for reference only.

## **FEATURES**

- · 6.31 "L x 7.21"W x 2.97"H
- · Coordinates with 1500 Series Bath Products
- · Easy Installation
- Includes Mounting Hardware and Plastic Anchors
- · Tools Required for Installation:
- -Drill with 1/4" Drill Bit
- -Philips Screwdriver
- -Small Flat Head Screwdriver

## 1500 Series Classic Collection

### **Towel Ring**

| MODEL      | FINISH             |
|------------|--------------------|
| 20118-0501 | Chrome Polished    |
| 20118-0504 | Brushed Nickel PVD |

Available for purchase or special order at Home Depot stores.