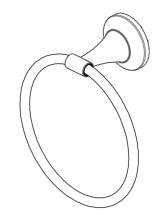

## 1500 Series Classic Collection

### **Towel Ring**

| MODEL      | FINISH             |
|------------|--------------------|
| 20118-0501 | Chrome Polished    |
| 20118-0504 | Brushed Nickel PVD |

Available for purchase or special order at Home Depot stores.