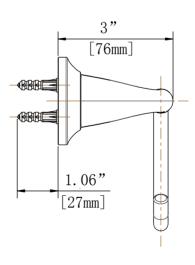

## **INSTALLATION DIMENSIONS**

Glacier Bay reserves the right to make changes in specifications and materials and to change and discontinue models, both without notice or obligation. Dimensions are for reference only.

## **FEATURES**

- · 6.82"L x 4.52"W x 3"H
- · Coordinates with 1500 Series Bath Products
- · Easy Installation
- Includes Mounting Hardware and Plastic Anchors
- · Tools Required for Installation:
- -Drill with 1/4" Drill Bit
- -Philips Screwdriver
- -Small Flat Head Screwdriver

## 1500 Series Classic Collection

#### Tissue Holder

| MODEL      | FINISH             |
|------------|--------------------|
| 20118-2001 | Chrome Polished    |
| 20118-2004 | Brushed Nickel PVD |

Available for purchase or special order at Home Depot stores.