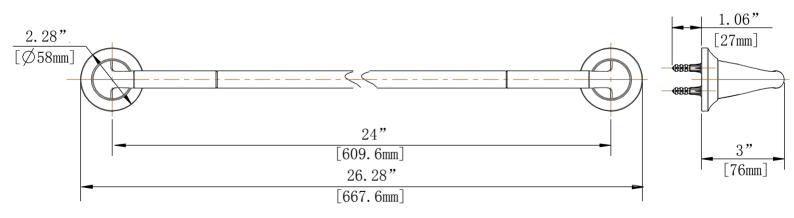

## **FEATURES**

- · 26.28 "L x 2.28"W x 3"H
- · Coordinates with 1500 Series Bath Products
- · Easy Installation
- Includes Mounting Hardware and Plastic Anchors
- Tools Required for Installation:
- -Drill with 1/4" Drill Bit
- -Philips Screwdriver
- -Small Flat Head Screwdriver

## **INSTALLATION DIMENSIONS**

Glacier Bay reserves the right to make changes in specifications and materials and to change and discontinue models, both without notice or obligation. Dimensions are for reference only.