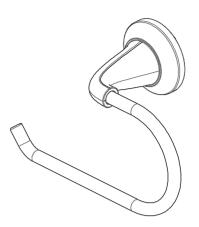

# 1500 Series Family

## **FEATURES**

- · 6.82"L x 4.52"W x 3"H
- · Coordinates with 1500 Series Bath Products
- · Easy Installation
- Includes Mounting Hardware and Plastic Anchors
- · Tools Required for Installation:
- -Drill with 1/4" Drill Bit
- -Philips Screwdriver
- -Small Flat Head Screwdriver

#### Tissue Holder

| MODEL      | FINISH             |
|------------|--------------------|
| 20118-2001 | Chrome Polished    |
| 20118-2004 | Brushed Nickel PVD |

Available for purchase or special order at Home Depot stores.