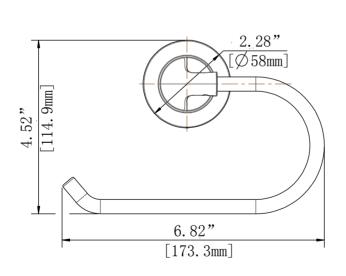

## **FEATURES**

- · 6.82"L x 4.52"W x 3"H
- · Coordinates with 1500 Series Bath Products
- · Easy Installation
- Includes Mounting Hardware and Plastic Anchors
- · Tools Required for Installation:
- -Drill with 1/4" Drill Bit
- -Philips Screwdriver
- -Small Flat Head Screwdriver

## **INSTALLATION DIMENSIONS**

Glacier Bay reserves the right to make changes in specifications and materials and to change and discontinue models, both without notice or obligation. Dimensions are for reference only.