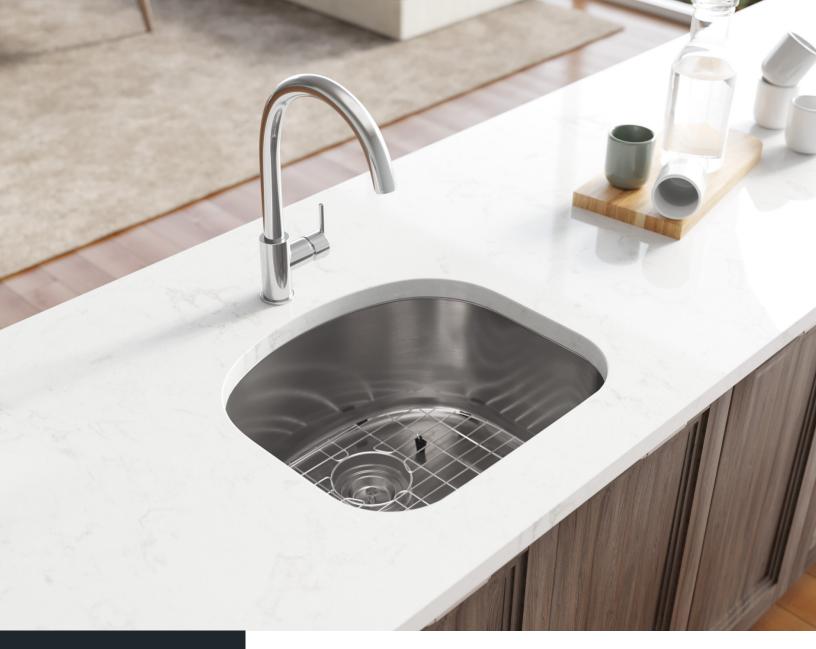

# René

R1-1017

**D-Bowl Sink** 

16G UPC: 841412128971

18G UPC: 841412128964

www.renesinks.com 872.241.0016 sales@renesinks.com

## **FEATURES**

- 16 or 18 Gauge Steel
- Undermount Installation
- Brushed Satin Finish
- Cold Rolled Stainless Steel
- 21" Minimum Cabinet Size
- Fully Insulated

#### **STAINLESS STEEL**

Stainless Steel is the most popular choice for today's kitchens due to its clean look and durability. The beautiful brushed satin finish helps to hide small scratches that may occur over the lifetime of the sink. Our Stainless Steel sinks are made from high quality, 14, 16, 18, or 20 gauge, 304 steel. Each sink is fully insulated and has a sound dampening pad.

- Limited Lifetime Warranty
- Offset Drain 3 1/2"
- Sound Dampening Pads
- Installation Hardware included
- · Cutout Template Included