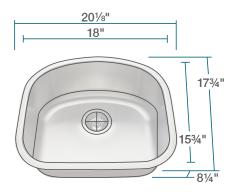

2128964

www.renesinks.com 872.241.0016 sales@renesinks.com

## **FEATURES**

- 16 or 18 Gauge Steel
- Undermount Installation
- Brushed Satin Finish
- Cold Rolled Stainless Steel
- 21" Minimum Cabinet Size
- Fully Insulated

### **ACCESSORIES**







#### **STAINLESS STEEL**

Stainless Steel is the most popular choice for today's kitchens due to its clean look and durability. The beautiful brushed satin finish helps to hide small scratches that may occur over the lifetime of the sink. Our Stainless Steel sinks are made from high quality, 14, 16, 18, or 20 gauge, 304 steel. Each sink is fully insulated and has a sound dampening pad.

- Limited Lifetime Warranty
- Offset Drain 3 1/2"
- Sound Dampening Pads
- Installation Hardware included
- · Cutout Template Included

#### **DIMENSIONS**