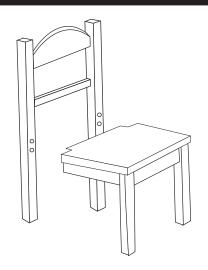

## WARNING: CHOKING HAZARD - Small parts NOT for children under 3 years.

1

Assemble 2 front legs (G) to chair seat (C). Use machine screws (H), split washers (L) and flat washers (K) to fasten, tighten with wrench (J)

Note: Place the split washer (L) against the head of the machine screw (H) and then add the flat washer (K) before screwing the leg on

2

Insert chair back panel (E) and chair back brace (F) into 2 back chair legs (D). Use wood screws (I) to fasten, tighten with screw driver (J).

3

Attach assembled chair back to chair seat (C). Use machine screws (H), split washers (L) and flat washers (K) to fasten, tighten with wrench (J).

Note: Place the split washer (L) against the head of the machine screw (H) and then add the flat washer (K) before screwing the leg on