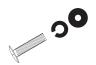

Note: Place the split washer (L) against the head of the machine screw (H) and then add the flat washer (K) before screwing the leg on

2

Insert chair back panel (E) and chair back brace (F) into 2 back chair legs (D). Use wood screws (I) to fasten, tighten with screw driver (J).