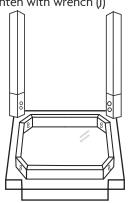

## WARNING: CHOKING HAZARD - Small parts NOT for children under 3 years.

1

Assemble 2 front legs (G) to chair seat (C). Use machine screws (H), split washers (L) and flat washers (K) to fasten, tighten with wrench (J)