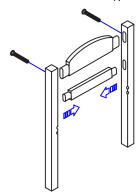

Note: Place the split washer (L) against the head of the machine screw (H) and then add the flat washer (K) before screwing the leg on

2

Insert chair back panel (E) and chair back brace (F) into 2 back chair legs (D). Use wood screws (I) to fasten, tighten with screw driver (J).

3

Attach assembled chair back to chair seat (C). Use machine screws (H), split washers (L) and flat washers (K) to fasten, tighten with wrench (J).

Note: Place the split washer (L) against the head of the machine screw (H) and then add the flat washer (K) before screwing the leg on