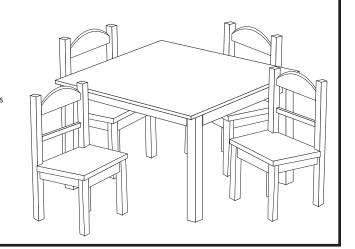

TC758 (white) / TC719 (dark pine) / TC451 (grey) / TC437 (walnut) / TC406 (white&primary)
TC534 (white & Grey)

**Wood Table & 4 Chairs** 

6600 West Rogers Circle . Suite 13 . Boca Raton . Florida . 33487 phone: 561 . 995 . 8940 email: info@tottutors.com website: www.tottutors.com