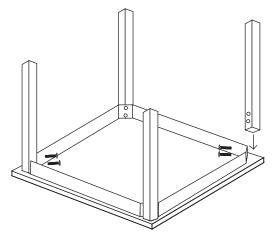

4

Attach 4 table legs (B) onto table top (A). Use 2 machine screws (H), split washers (L) and flat washers (K) for each leg, tighten with wrench (J).

Note: Place the split washer (L) against the head of the machine screw (H) and then add the flat washer (K) before screwing the leg on