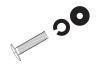

Note: Place the split washer (L) against the head of the machine screw (H) and then add the flat washer (K) before screwing the leg on

2

Insert chair back panel (E) and chair back brace (F) into 2 back chair legs (D). Use wood screws (I) to fasten, tighten with screw driver (J).