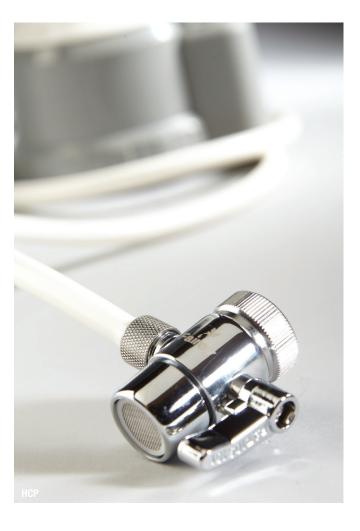

### Counter-top drinking water filters

Situated on the kitchen counter next to the sink, counter-top filters are popular with people who require very easy access to their water filter system.

Designed to fit most common threaded mixer taps via a diverter valve. In one position the diverter valve sends water through the filter unit and filtered water is dispensed from the spout on the filter unit. In the other position the diverter valve sends unfiltered water to run directly through the kitchen tap as normal.

## -lealthy water, healthy life.

- Counter-top water filters are for use on all pressurised water supplies up to a maximum pressure of 100 psi.
- Should be fitted with any 10 inch x 2 inch diameter Doulton® short mount filter candle.
- The choice of filter candle grade depends on which contaminants you want to remove from your water.