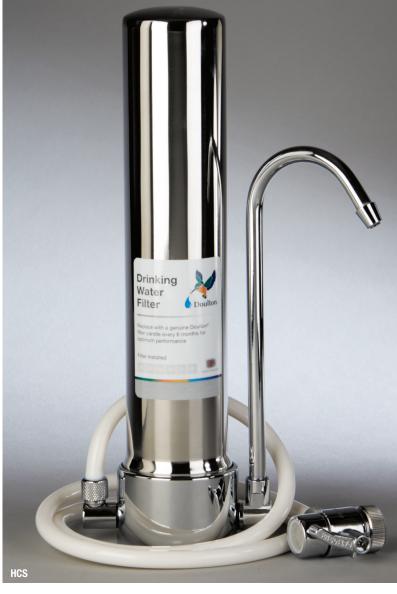

### Counter-top drinking water filters

Situated on the kitchen counter next to the sink, counter-top filters are popular with people who require very easy access to their water filter system.

Designed to fit most common threaded mixer taps via a diverter valve. In one position the diverter valve sends water through the filter unit and filtered water is dispensed from the spout on the filter unit. In the other position the diverter valve sends unfiltered water to run directly through the kitchen tap as normal.

Counter-top filters are extremely easy to install and uninstall, providing the ideal solution for people who move home on a regular basis.

- Up to 300 litres per hour of refreshingly clean drinking water on tap.
- Easy to install and use. Simple to maintain. Wholly reliable.
- No power required. Protecting you whether or not power is available.
- Fitted with long life, cleanable, ceramic filters giving you extra value.

## -lealthy water, healthy life.

- Counter-top water filters are for use on all pressurised water supplies up to a maximum pressure of 100 psi.
- Should be fitted with any 10 inch x 2 inch diameter Doulton® short mount filter candle.
- The choice of filter candle grade depends on which contaminants you want to remove from your water.