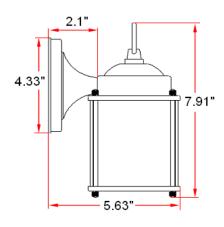

## **COACH Outdoor Lighting Collection**

## **Specifications**

| Material Construction: | Formed Steel                           |
|------------------------|----------------------------------------|
| Lens:                  | Clear glass                            |
| Lamp Type & Wattage:   | One 60W, medium base incandescent lamp |
| Mounting:              | Wall mounted                           |
| Voltage:               | 120V                                   |
| Weight:                | 4.5 lbs                                |
|                        |                                        |



## Dimensions



## Warranty & Compliances

| 3                        |                                            |           |             |      |
|--------------------------|--------------------------------------------|-----------|-------------|------|
| Warranty                 | 10 Year Limited Warran                     | nty       |             |      |
| UL                       | UL/cUL listed; Suitable for damp locations |           | ( REAL      | CUUS |
| ADA                      | N/A                                        |           |             |      |
| EnergyStar               | N/A                                        |           |             |      |
| Order Codes              |                                            |           |             |      |
|