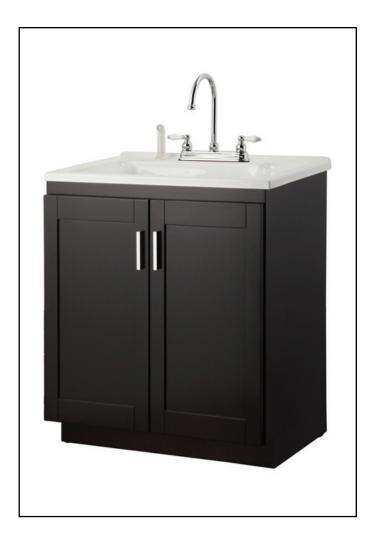

## PALMERO 30"

| Supplier Model# PLEA3021 | HD S/O# 519-114     |
|--------------------------|---------------------|
| YOW Model# FMPLEA3021    | Internet# 202205051 |

Assembled laundry combo includes: Furniture style vanity, white ABS sink, faucet with sprayer, and plumbing kit for easy installation.

Espresso painted finish

Brushed nickel bar pull hardware

Shaker style doors with concealed hinges

Standard toe kick

Premium white 30" acrylic sink with built-in shelf

Chrome finish 8" gooseneck kitchen faucet with two white ceramic handles, white sprayer, swivel aerator, and stainless steel braided supply lines