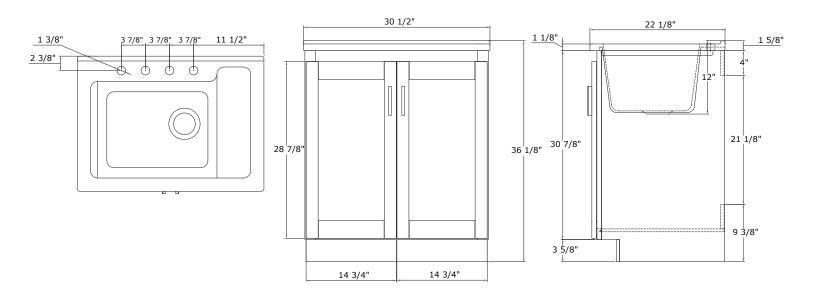

Plumbing kit including 1-1/2" P-trap, 1-1/2" sink tailpiece, 4-1/2" plastic drain basket and Teflon tape

Overall Dimensions: 29-7/8" x 21-1-2" x 36"H