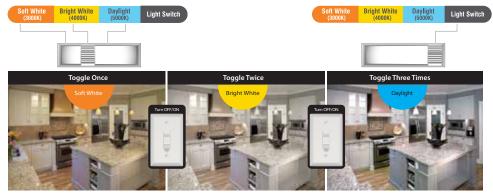

### **Benefits**

- Easily Select Soft White, Bright White or Daylight with a Flip of a Switch. Preset or Adjust After Install.
- Fits Most 4"/5"/6" Recessed Cans and J-Boxes

### Select light color temperature two ways

(Switch located on the back of fixture)