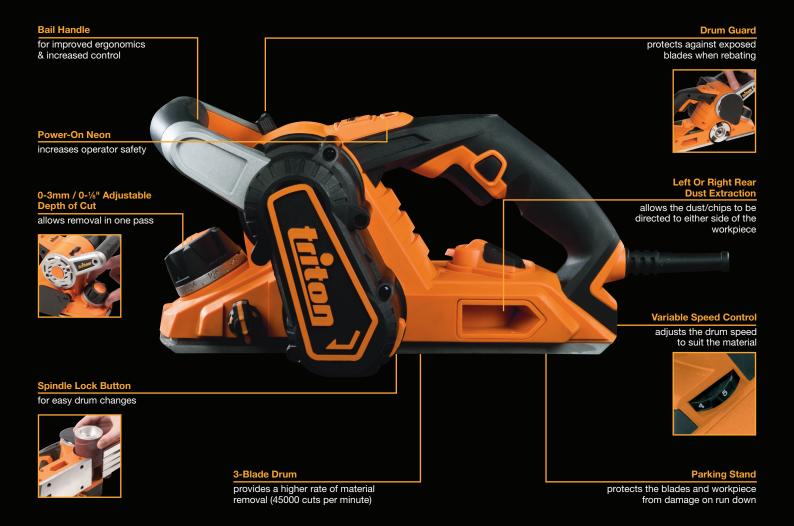

## **Unlimited Rebate Planer**

Triton's Unlimited Rebate Planer offers an incredible range of innovative features and functionalities. Traditionally the rebate depth for any planer is restricted by body design, however the TRPUL is designed with the blade drum positioned to the outer most edge, allowing unrestricted depth rebates right to the edge of the workpiece. In addition, the removable blade drum system allows fitment of the sanding drum (both included) to turn the planer into a highly efficient sander. Chip extraction is maximised via the selectable left or right rear dust extraction, ensuring sawdust is directed away from the operator and the workpiece at all times.

## Selling Points

- 2-in-1 Planer/Sander with 3-blade drum & interchangeable sanding drum
- 17-position depth control knob for precise material removal
- Adjustable auxiliary handle for added comfort
- Lock-off switch protection from accidental start
- Left or right rear dust extraction
- Tri-blade planing drum for faster, smoother cuts giving a superior finish with improved efficiency & faster chip ejection
- Parallel fence provides a guide to help control the planing action