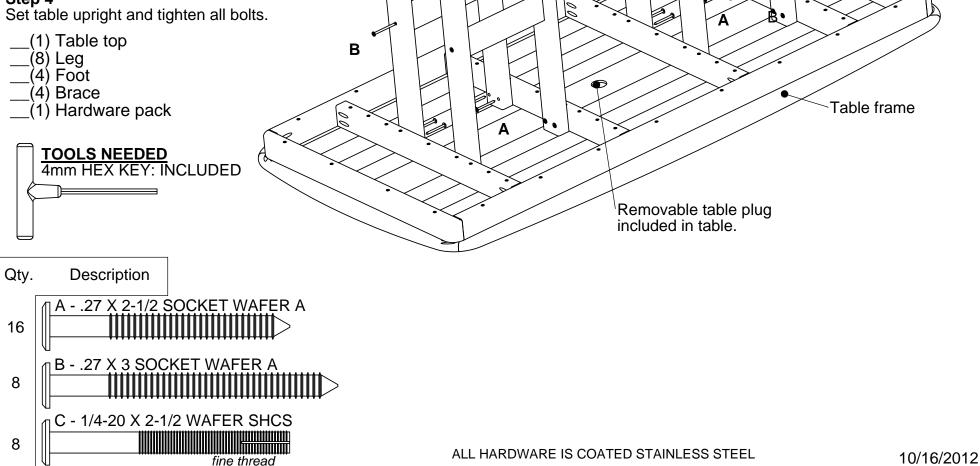

### **Trex**•Outdoor Furniture<sup>®</sup>

Assembly Instructions Model: TXD38

Features

2.

1. Chair folds

Step 1

Remove and discard two clear rubber disks. They are used for protection during shipping.

# Back has 3 seating positions 0 clear rubber disks

## **Trex**<sup>®</sup>Outdoor Furniture<sup>®</sup>

Assembly Instructions Model: TXNCT3772

#### Step 1

Attach feet to legs using (8) 21/2" Chair bolts.

#### Step 2

Lay the table frame on a flat surface. Attach the leg assemblies to the frame using (16)  $14x2\frac{1}{2}$ " screws - Do not tighten yet.

#### Step 3

Attach braces to the leg assemblies using (8) 14x3" screws

#### Step 4

Set table upright and tighten all bolts.



С

С

В

В

Foot

Leg

Brace