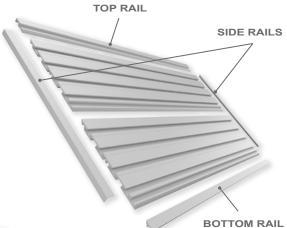

### EACH KIT CONTAINS EVERYTHING YOU NEED

All parts are included to complete every installation. There's no need to buy color matched screws or expensive trim pieces. Norsk™ includes everything you need to complete a track or wall in every kit.