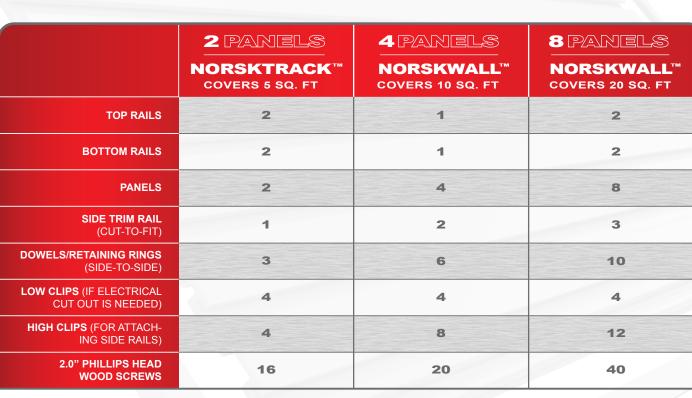

# **NORSKWALL** SYSTEMS

## NorskWall<sup>™</sup> Systems are modular, so you can easily expand your storage capabilities as needed.

### EACH KIT CONTAINS EVERYTHING YOU NEED

All parts are included to complete every installation. There's no need to buy color matched screws or expensive trim pieces. Norsk™ includes everything you need to complete a track or wall in every kit.