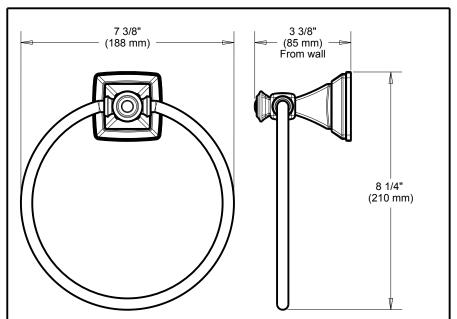

## **STANDARD SPECIFICATIONS:**

- Wood blocking is preferable behind all wall surfaces. If wood blocking is not available, the following fasteners are suggested: Tile/Masonry-Plastic or lead Anchors Plaster/drywall-Toggle bolts.
- Anchors Plaster/drywall-Toggle bolts.

  Mounting hardware and mounting template included with product.