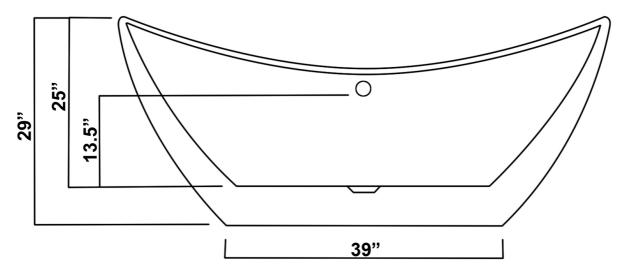

Model No.

BT0073

Freestanding Bath Tub

| Bath Tub Type       | Double Slipper     | Water Capacity (gallon)      | 65                            |
|---------------------|--------------------|------------------------------|-------------------------------|
| Overall Length      | 5.58 ft.           | Material                     | Fiberglass                    |
| Dimensions(in.)     | 67 L x 30 W x 29 H | Finish                       | White                         |
| Sitting Area        | 36" L x 20" W      | Coating                      | Acrylic                       |
| Overflow            | Yes                | Adjustable Feet For Leveling | Yes                           |
| Depth From Overflow | 13.5"              | Drain Assembly Included      | Yes                           |
| Overflow Color      | Chrome             | Installation Type            | Freestanding                  |
| Drain Placement     | Center             | Certification                | US & Canada cUPC Certified    |
| Drain Color         | Chrome             | Warranty                     | Limited 1-Year Parts Warranty |