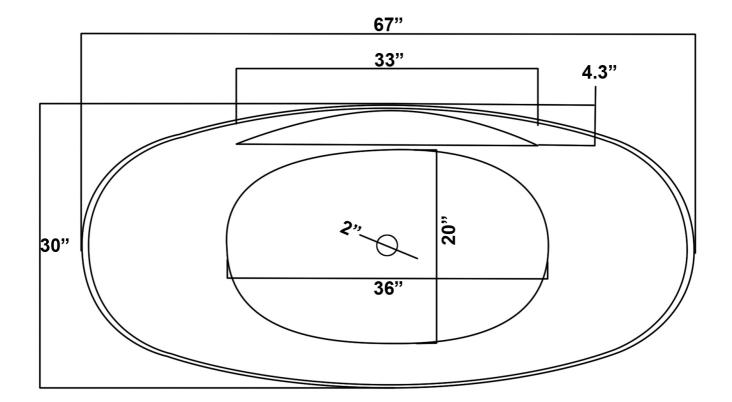

Model No.

BT0073

Freestanding Bath Tub

| Bath Tub Type       | Double Slipper     | Water Capacity (gallon)      | 65                            |
|---------------------|--------------------|------------------------------|-------------------------------|
| Overall Length      | 5.58 ft.           | Material                     | Fiberglass                    |
| Dimensions(in.)     | 67 L x 30 W x 29 H | Finish                       | White                         |
| Sitting Area        | 36" L x 20" W      | Coating                      | Acrylic                       |
| Overflow            | Yes                | Adjustable Feet For Leveling | Yes                           |
| Depth From Overflow | 13.5"              | Drain Assembly Included      | Yes                           |
| Overflow Color      | Chrome             | Installation Type            | Freestanding                  |
| Drain Placement     | Center             | Certification                | US & Canada cUPC Certified    |
| Drain Color         | Chrome             | Warranty                     | Limited 1-Year Parts Warranty |