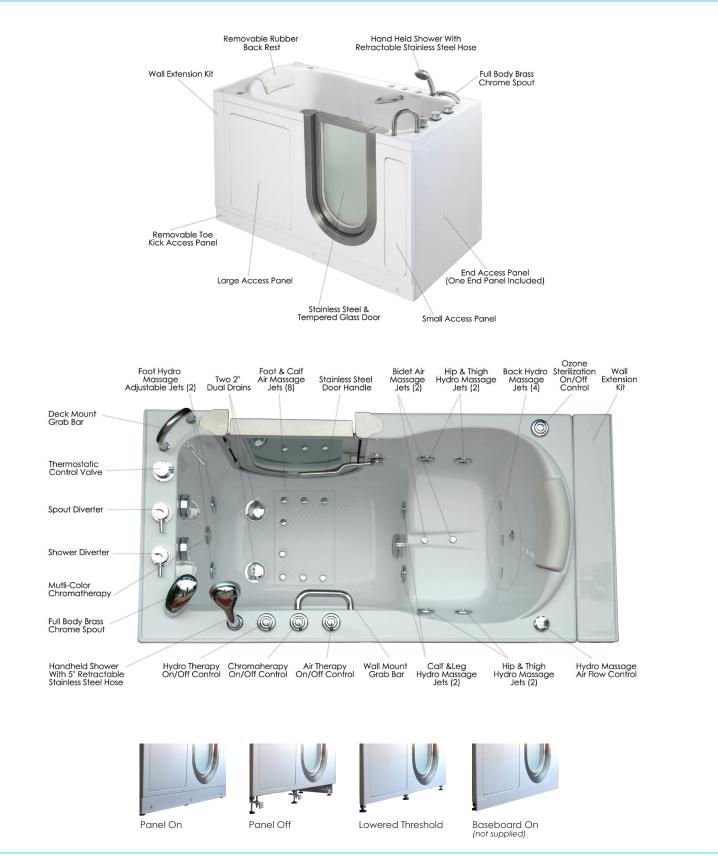

## Deluxe Dual Massage Walk In Bathtub

| aline Do                                                                                                                                                                                                                                                                                                                                                                                                                                                                                                                                                                                                                                                                                                                                                                                                                                                                                                                                                                                                                                                                                                                                                                                                                                                                                                                                                                                                                                                                                                                                                                                                                                                                                                                                                                                                                                                                                                                                                                                                                                                                                                                       |                                                                                                                                                                                                                                                                                                                                                                                                                                                                                                                                                                                                                                                                                                       |
|--------------------------------------------------------------------------------------------------------------------------------------------------------------------------------------------------------------------------------------------------------------------------------------------------------------------------------------------------------------------------------------------------------------------------------------------------------------------------------------------------------------------------------------------------------------------------------------------------------------------------------------------------------------------------------------------------------------------------------------------------------------------------------------------------------------------------------------------------------------------------------------------------------------------------------------------------------------------------------------------------------------------------------------------------------------------------------------------------------------------------------------------------------------------------------------------------------------------------------------------------------------------------------------------------------------------------------------------------------------------------------------------------------------------------------------------------------------------------------------------------------------------------------------------------------------------------------------------------------------------------------------------------------------------------------------------------------------------------------------------------------------------------------------------------------------------------------------------------------------------------------------------------------------------------------------------------------------------------------------------------------------------------------------------------------------------------------------------------------------------------------|-------------------------------------------------------------------------------------------------------------------------------------------------------------------------------------------------------------------------------------------------------------------------------------------------------------------------------------------------------------------------------------------------------------------------------------------------------------------------------------------------------------------------------------------------------------------------------------------------------------------------------------------------------------------------------------------------------|
| the state of the s | by ella's subles                                                                                                                                                                                                                                                                                                                                                                                                                                                                                                                                                                                                                                                                                      |
| 93057 Left Hand Door and Drain                                                                                                                                                                                                                                                                                                                                                                                                                                                                                                                                                                                                                                                                                                                                                                                                                                                                                                                                                                                                                                                                                                                                                                                                                                                                                                                                                                                                                                                                                                                                                                                                                                                                                                                                                                                                                                                                                                                                                                                                                                                                                                 | 93058 Right Hand Door and Drain                                                                                                                                                                                                                                                                                                                                                                                                                                                                                                                                                                                                                                                                       |
| Actual Size: 29.5" W x 55" L x 38" H<br>Shipping Size: 34" W x 59" L x 46" H<br>Shipping Weight: 320 lbs.<br>Net Weight: 220 lbs.<br>Water Capacity: 90 gal. US (unoccupied)<br>55-75 gal. US (occupied)                                                                                                                                                                                                                                                                                                                                                                                                                                                                                                                                                                                                                                                                                                                                                                                                                                                                                                                                                                                                                                                                                                                                                                                                                                                                                                                                                                                                                                                                                                                                                                                                                                                                                                                                                                                                                                                                                                                       | <ul> <li>Options:</li> <li>Left or Right Hand Door/Drain</li> <li>Soaking</li> <li>Dual Massage with No Faucet (holes not drilled)</li> <li>5 Piece Fast Fill Roman Faucet Set<br/>(Hot, Cold, Diverter, Hand Shower, Tub Spout)</li> <li>5 Piece Traditional Roman Faucet Set<br/>(Hot, Cold, Diverter, Hand Shower, Tub Spout)</li> </ul>                                                                                                                                                                                                                                                                                                                                                           |
| Included Features:<br>1. Tub Shell – Acrylic Tub Shell:<br>• High quality cast acrylic grade A<br>• Excellent color uniformity<br>• High Gloss White Finish<br>• 5 mm cast acrylic sheet<br>• Gel Coat Fiberglass (reinforced)                                                                                                                                                                                                                                                                                                                                                                                                                                                                                                                                                                                                                                                                                                                                                                                                                                                                                                                                                                                                                                                                                                                                                                                                                                                                                                                                                                                                                                                                                                                                                                                                                                                                                                                                                                                                                                                                                                 | <ul> <li>14. Hydro Massage System:</li> <li>Eight (8) adjustable and four (4) fixed hydro jets</li> <li>Air flow regulator for adjustable hydro massage</li> <li>1HP pump (900 Watts)</li> <li>ON/OFF push control</li> <li>In-line water heater (1.5 KW)</li> <li>Ozone Sterilization (12 Volts) with ON/OFF push control</li> </ul>                                                                                                                                                                                                                                                                                                                                                                 |
| 2. Stainless Steel Frame                                                                                                                                                                                                                                                                                                                                                                                                                                                                                                                                                                                                                                                                                                                                                                                                                                                                                                                                                                                                                                                                                                                                                                                                                                                                                                                                                                                                                                                                                                                                                                                                                                                                                                                                                                                                                                                                                                                                                                                                                                                                                                       | <ul> <li>15. Five-Piece Ella Faucet Brass Set with Chrome Finish <ul> <li>Thermostatic control valve with integrated check valve</li> <li>Designer spout</li> <li>Two (2) 2-way diverters with ADA compliant handles</li> <li>Pull out hand held shower with 5 ft. Retractable stainless steel hose</li> </ul> </li> <li>Plumbing: <ul> <li>Two (2) x 4' long stainless steel braided water supply lines with 1/2" IPS connectors</li> <li>Two (2) x 2" floor drains with 2 overflows and 2 ADA compliant stainless steel cable operated openers with extension handles</li> <li>Drainage time +/- 80 seconds to overflow</li> <li>Two (2) PVC 2" drain elbows with 2" opening</li> </ul> </li> </ul> |
| 3. Low threshold step in 9.5" with the option to lower to $6.5$ "                                                                                                                                                                                                                                                                                                                                                                                                                                                                                                                                                                                                                                                                                                                                                                                                                                                                                                                                                                                                                                                                                                                                                                                                                                                                                                                                                                                                                                                                                                                                                                                                                                                                                                                                                                                                                                                                                                                                                                                                                                                              |                                                                                                                                                                                                                                                                                                                                                                                                                                                                                                                                                                                                                                                                                                       |
| 4. Seat Width: 19.75"                                                                                                                                                                                                                                                                                                                                                                                                                                                                                                                                                                                                                                                                                                                                                                                                                                                                                                                                                                                                                                                                                                                                                                                                                                                                                                                                                                                                                                                                                                                                                                                                                                                                                                                                                                                                                                                                                                                                                                                                                                                                                                          |                                                                                                                                                                                                                                                                                                                                                                                                                                                                                                                                                                                                                                                                                                       |
| 5. Eight (8) adjustable heavy duty leveling legs                                                                                                                                                                                                                                                                                                                                                                                                                                                                                                                                                                                                                                                                                                                                                                                                                                                                                                                                                                                                                                                                                                                                                                                                                                                                                                                                                                                                                                                                                                                                                                                                                                                                                                                                                                                                                                                                                                                                                                                                                                                                               |                                                                                                                                                                                                                                                                                                                                                                                                                                                                                                                                                                                                                                                                                                       |
| <ol> <li>Stainless steel and tempered glass door, door frame and<br/>door seal gasket</li> </ol>                                                                                                                                                                                                                                                                                                                                                                                                                                                                                                                                                                                                                                                                                                                                                                                                                                                                                                                                                                                                                                                                                                                                                                                                                                                                                                                                                                                                                                                                                                                                                                                                                                                                                                                                                                                                                                                                                                                                                                                                                               |                                                                                                                                                                                                                                                                                                                                                                                                                                                                                                                                                                                                                                                                                                       |
| 7. Removable door for easy cleaning                                                                                                                                                                                                                                                                                                                                                                                                                                                                                                                                                                                                                                                                                                                                                                                                                                                                                                                                                                                                                                                                                                                                                                                                                                                                                                                                                                                                                                                                                                                                                                                                                                                                                                                                                                                                                                                                                                                                                                                                                                                                                            |                                                                                                                                                                                                                                                                                                                                                                                                                                                                                                                                                                                                                                                                                                       |
| 8. Deck mount and wall mount two (2) safety grab bars                                                                                                                                                                                                                                                                                                                                                                                                                                                                                                                                                                                                                                                                                                                                                                                                                                                                                                                                                                                                                                                                                                                                                                                                                                                                                                                                                                                                                                                                                                                                                                                                                                                                                                                                                                                                                                                                                                                                                                                                                                                                          |                                                                                                                                                                                                                                                                                                                                                                                                                                                                                                                                                                                                                                                                                                       |
| <ol><li>LED multiple color chromatherapy light with ON/OFF<br/>push control</li></ol>                                                                                                                                                                                                                                                                                                                                                                                                                                                                                                                                                                                                                                                                                                                                                                                                                                                                                                                                                                                                                                                                                                                                                                                                                                                                                                                                                                                                                                                                                                                                                                                                                                                                                                                                                                                                                                                                                                                                                                                                                                          |                                                                                                                                                                                                                                                                                                                                                                                                                                                                                                                                                                                                                                                                                                       |
| 10. Removable rubber back support (white)                                                                                                                                                                                                                                                                                                                                                                                                                                                                                                                                                                                                                                                                                                                                                                                                                                                                                                                                                                                                                                                                                                                                                                                                                                                                                                                                                                                                                                                                                                                                                                                                                                                                                                                                                                                                                                                                                                                                                                                                                                                                                      |                                                                                                                                                                                                                                                                                                                                                                                                                                                                                                                                                                                                                                                                                                       |
| <ol> <li>Two (2) front, one (1) toe kick and one (1) side removable access panels</li> <li>Wall extension kit to fit in standard 60" opening</li> </ol>                                                                                                                                                                                                                                                                                                                                                                                                                                                                                                                                                                                                                                                                                                                                                                                                                                                                                                                                                                                                                                                                                                                                                                                                                                                                                                                                                                                                                                                                                                                                                                                                                                                                                                                                                                                                                                                                                                                                                                        | Electrical:<br>Electrical requirement is one dedicated 120 V electrical<br>line connection with a 30AMP dedicated GCFI breaker line                                                                                                                                                                                                                                                                                                                                                                                                                                                                                                                                                                   |

## Warranty:

- Lifetime limited warranty on frame, door, door seal gasket and acrylic walk in tub shell
- 5 Year parts warranty\*

• Ten (10) therapeutic air massage jets

\*For more information please visit www.ellasbubbles.com

(extends to 59")

13. Air Massage System:

• 0.5HP air pump

• ON/OFF push control

ello

by ella's bubbles

## Deluxe Dual Massage Walk In Bathtub Features

Page 2

Deluxe Dual Massage Walk In Bathtub

93057 L / 93058 R \*Right hand door and drain shown

Disclaimer:

In an effort to continually improve our product, specifications and configurations are subject to change without notice. Before ordering or installing, consider future access to essential equipment.