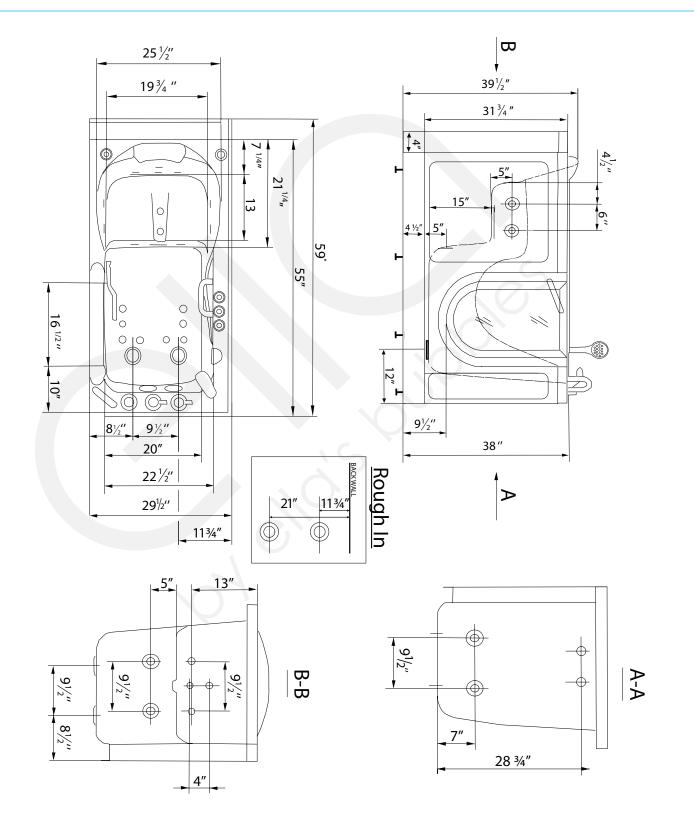

## Deluxe Dual Massage Walk In Bathtub

| aline Do                                                                                                                                                                                                                                                                                                                                                                                                                                                                                                                                                                                                                                                                                                                                                                                                                                                                                                                                                                                                                                                                                                                                                                                                                                                                                                                                                                                                                                                                                                                                                                                                                                                                                                                                                                                                                                                                                                                                                                                                                                                                                                                       |                                                                                                                                                                                                                                                                                                                                                                                                                                                                                                                                                                                                                                                                                                       |
|--------------------------------------------------------------------------------------------------------------------------------------------------------------------------------------------------------------------------------------------------------------------------------------------------------------------------------------------------------------------------------------------------------------------------------------------------------------------------------------------------------------------------------------------------------------------------------------------------------------------------------------------------------------------------------------------------------------------------------------------------------------------------------------------------------------------------------------------------------------------------------------------------------------------------------------------------------------------------------------------------------------------------------------------------------------------------------------------------------------------------------------------------------------------------------------------------------------------------------------------------------------------------------------------------------------------------------------------------------------------------------------------------------------------------------------------------------------------------------------------------------------------------------------------------------------------------------------------------------------------------------------------------------------------------------------------------------------------------------------------------------------------------------------------------------------------------------------------------------------------------------------------------------------------------------------------------------------------------------------------------------------------------------------------------------------------------------------------------------------------------------|-------------------------------------------------------------------------------------------------------------------------------------------------------------------------------------------------------------------------------------------------------------------------------------------------------------------------------------------------------------------------------------------------------------------------------------------------------------------------------------------------------------------------------------------------------------------------------------------------------------------------------------------------------------------------------------------------------|
| the state of the s | by ella's subles                                                                                                                                                                                                                                                                                                                                                                                                                                                                                                                                                                                                                                                                                      |
| 93057 Left Hand Door and Drain                                                                                                                                                                                                                                                                                                                                                                                                                                                                                                                                                                                                                                                                                                                                                                                                                                                                                                                                                                                                                                                                                                                                                                                                                                                                                                                                                                                                                                                                                                                                                                                                                                                                                                                                                                                                                                                                                                                                                                                                                                                                                                 | 93058 Right Hand Door and Drain                                                                                                                                                                                                                                                                                                                                                                                                                                                                                                                                                                                                                                                                       |
| Actual Size: 29.5" W x 55" L x 38" H<br>Shipping Size: 34" W x 59" L x 46" H<br>Shipping Weight: 320 lbs.<br>Net Weight: 220 lbs.<br>Water Capacity: 90 gal. US (unoccupied)<br>55-75 gal. US (occupied)                                                                                                                                                                                                                                                                                                                                                                                                                                                                                                                                                                                                                                                                                                                                                                                                                                                                                                                                                                                                                                                                                                                                                                                                                                                                                                                                                                                                                                                                                                                                                                                                                                                                                                                                                                                                                                                                                                                       | <ul> <li>Options:</li> <li>Left or Right Hand Door/Drain</li> <li>Soaking</li> <li>Dual Massage with No Faucet (holes not drilled)</li> <li>5 Piece Fast Fill Roman Faucet Set<br/>(Hot, Cold, Diverter, Hand Shower, Tub Spout)</li> <li>5 Piece Traditional Roman Faucet Set<br/>(Hot, Cold, Diverter, Hand Shower, Tub Spout)</li> </ul>                                                                                                                                                                                                                                                                                                                                                           |
| Included Features:<br>1. Tub Shell – Acrylic Tub Shell:<br>• High quality cast acrylic grade A<br>• Excellent color uniformity<br>• High Gloss White Finish<br>• 5 mm cast acrylic sheet<br>• Gel Coat Fiberglass (reinforced)                                                                                                                                                                                                                                                                                                                                                                                                                                                                                                                                                                                                                                                                                                                                                                                                                                                                                                                                                                                                                                                                                                                                                                                                                                                                                                                                                                                                                                                                                                                                                                                                                                                                                                                                                                                                                                                                                                 | <ul> <li>14. Hydro Massage System:</li> <li>Eight (8) adjustable and four (4) fixed hydro jets</li> <li>Air flow regulator for adjustable hydro massage</li> <li>1HP pump (900 Watts)</li> <li>ON/OFF push control</li> <li>In-line water heater (1.5 KW)</li> <li>Ozone Sterilization (12 Volts) with ON/OFF push control</li> </ul>                                                                                                                                                                                                                                                                                                                                                                 |
| 2. Stainless Steel Frame                                                                                                                                                                                                                                                                                                                                                                                                                                                                                                                                                                                                                                                                                                                                                                                                                                                                                                                                                                                                                                                                                                                                                                                                                                                                                                                                                                                                                                                                                                                                                                                                                                                                                                                                                                                                                                                                                                                                                                                                                                                                                                       | <ul> <li>15. Five-Piece Ella Faucet Brass Set with Chrome Finish <ul> <li>Thermostatic control valve with integrated check valve</li> <li>Designer spout</li> <li>Two (2) 2-way diverters with ADA compliant handles</li> <li>Pull out hand held shower with 5 ft. Retractable stainless steel hose</li> </ul> </li> <li>Plumbing: <ul> <li>Two (2) x 4' long stainless steel braided water supply lines with 1/2" IPS connectors</li> <li>Two (2) x 2" floor drains with 2 overflows and 2 ADA compliant stainless steel cable operated openers with extension handles</li> <li>Drainage time +/- 80 seconds to overflow</li> <li>Two (2) PVC 2" drain elbows with 2" opening</li> </ul> </li> </ul> |
| 3. Low threshold step in 9.5" with the option to lower to $6.5$ "                                                                                                                                                                                                                                                                                                                                                                                                                                                                                                                                                                                                                                                                                                                                                                                                                                                                                                                                                                                                                                                                                                                                                                                                                                                                                                                                                                                                                                                                                                                                                                                                                                                                                                                                                                                                                                                                                                                                                                                                                                                              |                                                                                                                                                                                                                                                                                                                                                                                                                                                                                                                                                                                                                                                                                                       |
| 4. Seat Width: 19.75"                                                                                                                                                                                                                                                                                                                                                                                                                                                                                                                                                                                                                                                                                                                                                                                                                                                                                                                                                                                                                                                                                                                                                                                                                                                                                                                                                                                                                                                                                                                                                                                                                                                                                                                                                                                                                                                                                                                                                                                                                                                                                                          |                                                                                                                                                                                                                                                                                                                                                                                                                                                                                                                                                                                                                                                                                                       |
| 5. Eight (8) adjustable heavy duty leveling legs                                                                                                                                                                                                                                                                                                                                                                                                                                                                                                                                                                                                                                                                                                                                                                                                                                                                                                                                                                                                                                                                                                                                                                                                                                                                                                                                                                                                                                                                                                                                                                                                                                                                                                                                                                                                                                                                                                                                                                                                                                                                               |                                                                                                                                                                                                                                                                                                                                                                                                                                                                                                                                                                                                                                                                                                       |
| <ol> <li>Stainless steel and tempered glass door, door frame and<br/>door seal gasket</li> </ol>                                                                                                                                                                                                                                                                                                                                                                                                                                                                                                                                                                                                                                                                                                                                                                                                                                                                                                                                                                                                                                                                                                                                                                                                                                                                                                                                                                                                                                                                                                                                                                                                                                                                                                                                                                                                                                                                                                                                                                                                                               |                                                                                                                                                                                                                                                                                                                                                                                                                                                                                                                                                                                                                                                                                                       |
| 7. Removable door for easy cleaning                                                                                                                                                                                                                                                                                                                                                                                                                                                                                                                                                                                                                                                                                                                                                                                                                                                                                                                                                                                                                                                                                                                                                                                                                                                                                                                                                                                                                                                                                                                                                                                                                                                                                                                                                                                                                                                                                                                                                                                                                                                                                            |                                                                                                                                                                                                                                                                                                                                                                                                                                                                                                                                                                                                                                                                                                       |
| 8. Deck mount and wall mount two (2) safety grab bars                                                                                                                                                                                                                                                                                                                                                                                                                                                                                                                                                                                                                                                                                                                                                                                                                                                                                                                                                                                                                                                                                                                                                                                                                                                                                                                                                                                                                                                                                                                                                                                                                                                                                                                                                                                                                                                                                                                                                                                                                                                                          |                                                                                                                                                                                                                                                                                                                                                                                                                                                                                                                                                                                                                                                                                                       |
| <ol><li>LED multiple color chromatherapy light with ON/OFF<br/>push control</li></ol>                                                                                                                                                                                                                                                                                                                                                                                                                                                                                                                                                                                                                                                                                                                                                                                                                                                                                                                                                                                                                                                                                                                                                                                                                                                                                                                                                                                                                                                                                                                                                                                                                                                                                                                                                                                                                                                                                                                                                                                                                                          |                                                                                                                                                                                                                                                                                                                                                                                                                                                                                                                                                                                                                                                                                                       |
| 10. Removable rubber back support (white)                                                                                                                                                                                                                                                                                                                                                                                                                                                                                                                                                                                                                                                                                                                                                                                                                                                                                                                                                                                                                                                                                                                                                                                                                                                                                                                                                                                                                                                                                                                                                                                                                                                                                                                                                                                                                                                                                                                                                                                                                                                                                      |                                                                                                                                                                                                                                                                                                                                                                                                                                                                                                                                                                                                                                                                                                       |
| <ol> <li>Two (2) front, one (1) toe kick and one (1) side removable access panels</li> <li>Wall extension kit to fit in standard 60" opening</li> </ol>                                                                                                                                                                                                                                                                                                                                                                                                                                                                                                                                                                                                                                                                                                                                                                                                                                                                                                                                                                                                                                                                                                                                                                                                                                                                                                                                                                                                                                                                                                                                                                                                                                                                                                                                                                                                                                                                                                                                                                        | Electrical:<br>Electrical requirement is one dedicated 120 V electrical<br>line connection with a 30AMP dedicated GCFI breaker line                                                                                                                                                                                                                                                                                                                                                                                                                                                                                                                                                                   |

## Deluxe Dual Massage Walk In Bathtub Features

Page 2

Deluxe Dual Massage Walk In Bathtub

93057 L / 93058 R \*Right hand door and drain shown

Disclaimer:

In an effort to continually improve our product, specifications and configurations are subject to change without notice. Before ordering or installing, consider future access to essential equipment.