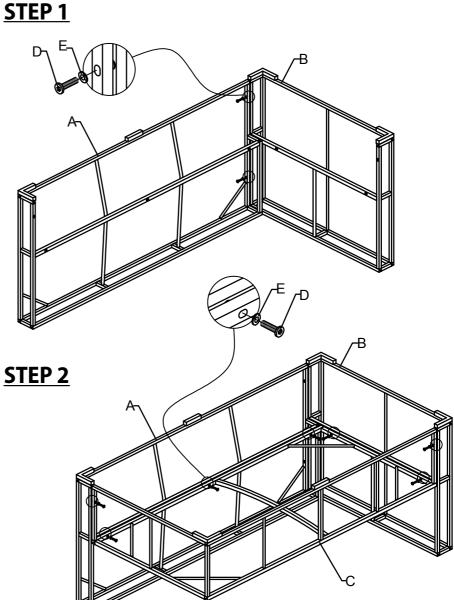

## **ASSEMBLY INSTRUCTIONS**

**STEP 3** 

WARNING: Cushions must be put away in rainy and windy days in case they are diminished or blown away.

**ASSEMBLY TIPS:** Please use the hardware and accessories included in the set. DO NOT use other electrical or manual tools.

In order to facilitate the assembly and make your final product firm and stable, please tighten by a few rounds each screw one by one. After all screws are connected, then you start to tighten each screw to the end.

DO NOT tighten any screw to the end before you've connected all screws.

The assembly requires minimal level of DIY skills if you follow the instructions carefully. In case you encounter any difficulty or have any questions, feel free to contact the store or manufacturer.