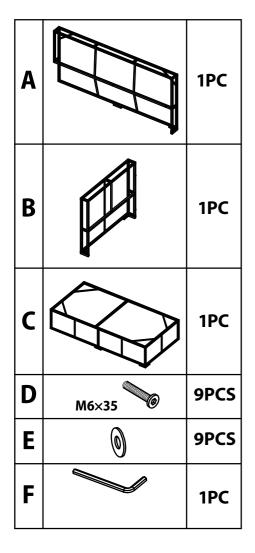

## **ASSEMBLY INSTRUCTIONS**

**STEP 3** 

WARNING: Cushions must be put away in rainy and windy days in case they are diminished or blown away.

**ASSEMBLY TIPS:** Please use the hardware and accessories included in the set. DO NOT use other electrical or manual tools.