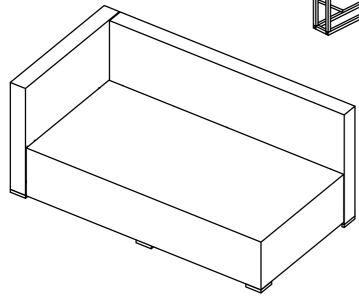

## **ASSEMBLY INSTRUCTIONS**

**STEP 3** 

WARNING: Cushions must be put away in rainy and windy days in case they are diminished or blown away.

**ASSEMBLY TIPS:** Please use the hardware and accessories included in the set. DO NOT use other electrical or manual tools.