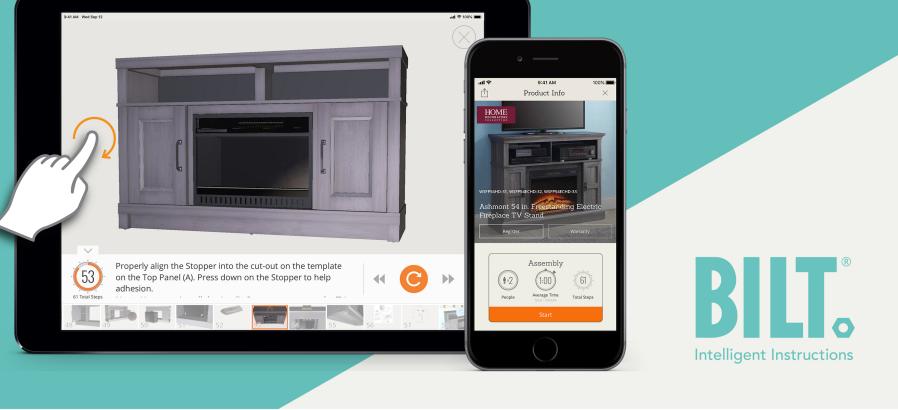

## BILT is a revolutionary way to assemble & install products with:

- Interactive 3D images
- Voice & text-guided direction
- Step-by-step Intelligent Instructions<sup>®</sup>

## **BILT features:**

- Hardware & tool prompts for each step
- Pinch to zoom in & out
- Drag to rotate in and zoom images to 360 degree view
- Tap on part for description
- Easy instant replay of each step

BILT interactive 3D Intelligent Instructions ensure you accomplish the job efficiently with the confidence you've done it right!

any mobile device.

or brand.