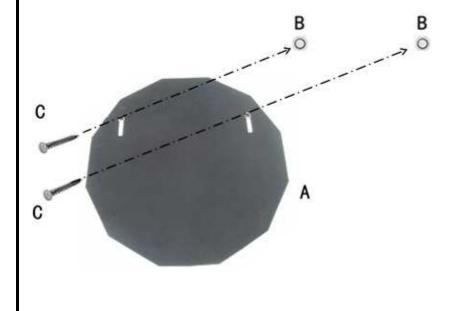

#### STEP:

- Measure the distance between the 2 hinges located on the back of unit.
- 2. Locate a desired location on the wall, measure and mark the same distance as the back of unit.
- Drill two 3/16" diameter holes on wall. Insert Plastic Anchors (B) into the holes on wall.
- Insert Screws (C)
   into Plastic Anchors
   on the wall using
   Phillips screwdriver.
- 5. Hang the mirror using the hinges on the back of the unit onto the screws located on the wall and make sure it is secure.