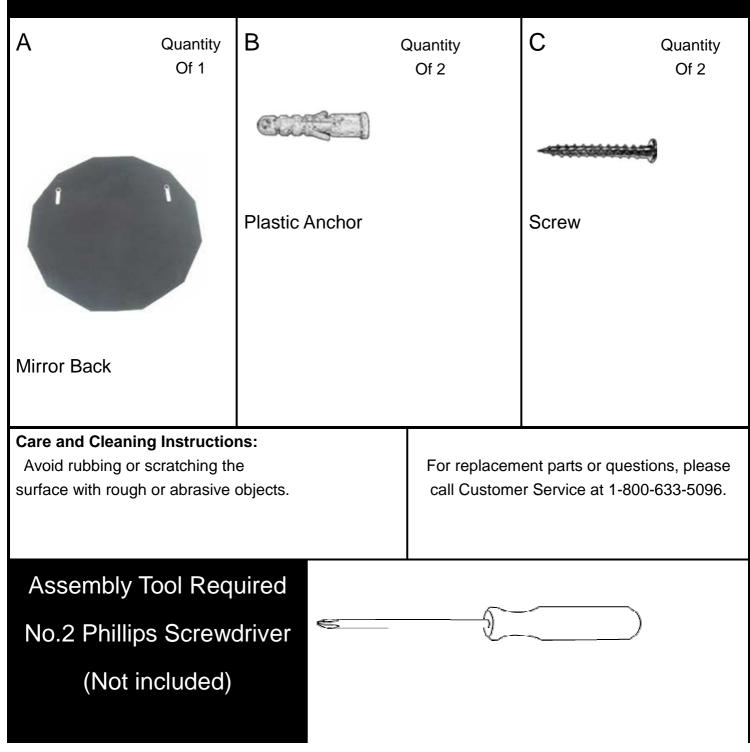

Before beginning assembly, separate each type of screw. Carefully study the screw diagrams below. You may receive extra hardware with your unit.

Tool List: Drill, 3/16" Drill Bit, Tape Measure and Pencil.