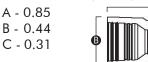

## PRODUCT SPECIFICATIONS & MEASUREMENTS

Max. Voltage: 600V max. building wire (1000V max. signs or luminaires) Connector Size: 27/32" x 7/16" Wire Type: Copper/Copper Wire Range: Min #22/Max #12 Temperature Rating: 105°C (221°F) Silicone Sealant Temperature: -45°F to 400°F UL Designation: SWP\*

Measurements (Inches):

www.kinginnovation.com (P) 800.633.0232 (F) 636.519.5410