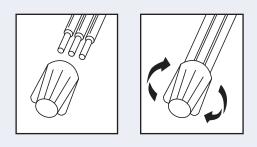

## INSTALLATION INSTRUCTIONS

IMPORTANT: Turn off power before installing or removing connector. Product to be used in accordance with local and national codes.

- 1. Strip #22 18 wires 1/2" (12.7mm) and #16-12 wires 3/8" (9.5mm).
- 2. Align any frayed strands or conductors.
- 3. Pre-twisting unnecessary. Place stripped wires together with ends of insulation even.
- 4. Twist connector onto wires pushing firmly until hand-tight. Do not over torque.
- 5. Wipe sealant in and around conductors and connector opening while tightening. Do not reuse.