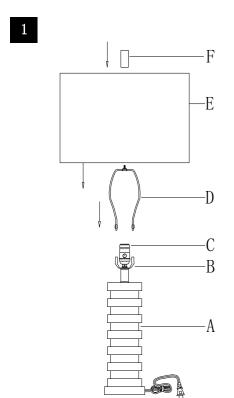

# **Part List and Hardware List**

| PIECE | DESCRIPTION | PICTURE   | QUANTITY | PIECE | DESCRIPTION | PICTURE | QUANTITY |
|-------|-------------|-----------|----------|-------|-------------|---------|----------|
| А     | Lamp body   |           | 1X       | E     | Shade       |         | 1X       |
| В     | Saddle      |           | 1X       | F     | Finial      |         | 1X       |
| С     | Socket      | •         | 1X       | G     | Bulb        |         | 1X       |
| D     | Harp        | $\bigcap$ | 1X       |       |             |         |          |