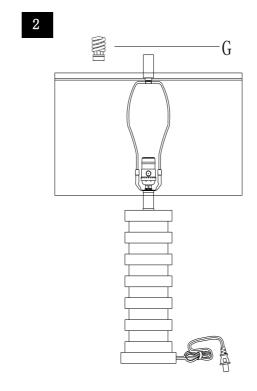

# PLEASE USE ON/OFF TYPE"A" BULB MAX 100-WATT OR CFL BULB MAX 23-WATT THERE IS CFL 13-WATT BULB IN THE BOX

Step 1
Insert the Harp (D) into the Saddle (B).
Put the shade(E) on the Harp(D), then tighten the Finial (F)into the Harp (D)

Step2
Insert the bulb(G) into the socket(C).

Step3
Put the light on a level surface to check if everything is stable.