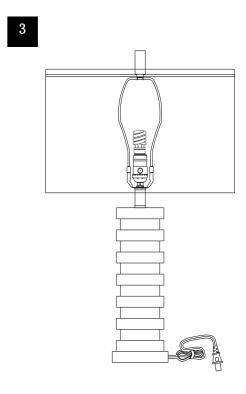

Step2
Insert the bulb(G) into the socket(C).

Step3
Put the light on a level surface to check if everything is stable.

# **ENJOY YOUR LAMP**