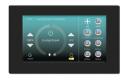

## **OVERVIEW**

For the best results with your WIFI Touch Panel wall control, please read these instructions carefully. The F-TS features an intelligent, ultra thin Android tablet. It supports the Modern Forms application, which is available from the App Store and Google Play Store. It features WIFI and Bluetooth 4.0 connections, with user input via touchscreen.

WIFI TOUCH PANEL WALL CONTROL

F-TS-BK Black | F-TS-WT White

Compatible with Modern Forms Smart Fans