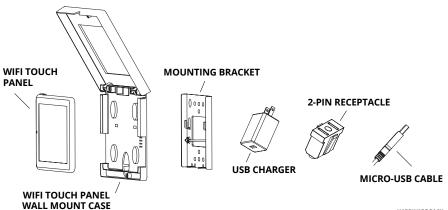

### PACKAGE CONTENTS

# MOUNTING THE TOUCH PANEL WALL MOUNT CASE

- 3. Use Wire Connector (A) to connect 2-Pin Receptacle to input White Wire and Black Wire (Fig.1). Connect input ground wire to Mounting Bracket's Green Ground Wire.
- 4. Plug USB Charger into the 2-Pin Receptacle and carefully tuck them into the Junction Box.

- 5. Secure Mounting Bracket to the Junction Box using Junction Box Screws (B).
- 6. Prepare Micro USB Cable as shown.
- 7. Install Touch Panel Wall Mount Case on Mounting Bracket and secure with Lock Screws (C) (Fig.2). Thread Micro USB Cable as shown in (Fig.1).
- 8. Place Metal Plate on the back of WIFI Touch Panel.
- 9. Plug Micro USB Cable into the WIFI Touch Panel.
- 10. Place WIFI Touch Panel in the Wall Mount Case and close the cover.
- 11. Turn Power back on.