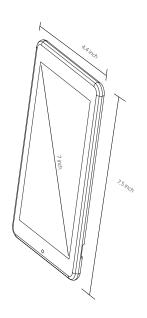

## **TABLET SPECIFICATIONS**

SIZE (INCH): 7.5x4.4x0.28 COLOR: Silver MATERIAL: Metal CPU1: A33/RK3126C, Quad core; 1.2GHzx4 DISPLAY: 1024x600 CAMERA: Front 0.3 Mega /Rear 2.0 Mega OS: Android 6.0.1 RAM: 1GB FLASH STORAGE: 8G WIFI: WIFI 802.11 b/g/n BATTERY: 2500mAh/3.7V Lithium BLUETOOTH: Yes (v4.0)