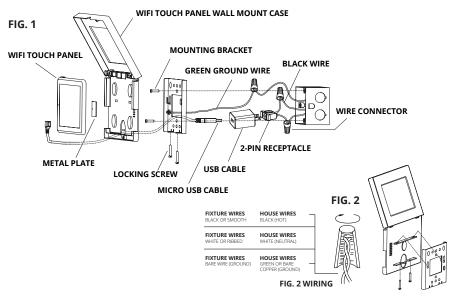

# MOUNTING THE TOUCH PANEL WALL MOUNT CASE

- 3. Use Wire Connector (A) to connect 2-Pin Receptacle to input White Wire and Black Wire (Fig.1). Connect input ground wire to Mounting Bracket's Green Ground Wire.
- 4. Plug USB Charger into the 2-Pin Receptacle and carefully tuck them into the Junction Box.

- 5. Secure Mounting Bracket to the Junction Box using Junction Box Screws (B).
- 6. Prepare Micro USB Cable as shown.
- 7. Install Touch Panel Wall Mount Case on Mounting Bracket and secure with Lock Screws (C) (Fig.2). Thread Micro USB Cable as shown in (Fig.1).
- 8. Place Metal Plate on the back of WIFI Touch Panel.
- 9. Plug Micro USB Cable into the WIFI Touch Panel.
- 10. Place WIFI Touch Panel in the Wall Mount Case and close the cover.
- 11. Turn Power back on.