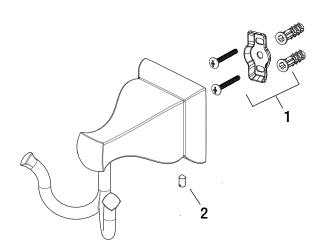

| Part Description |                  | Part #  | Internet<br>SKU # | Store<br>SKU # |
|------------------|------------------|---------|-------------------|----------------|
| 1                | Plastic Anchor   |         | 207107132         |                |
|                  | Mounting Bracket | RP80061 |                   |                |
|                  | Wood Screw       | d Screw |                   |                |
| 2                | Set Screw        | RP50078 |                   |                |