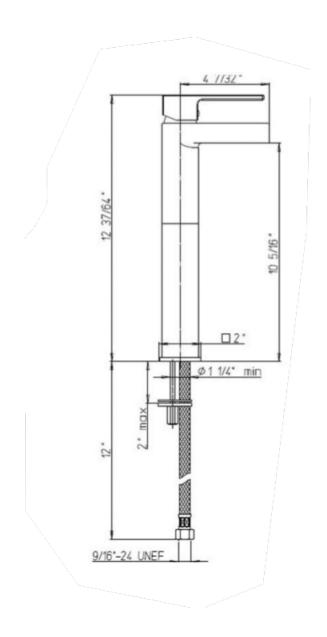

## 84-205LLR

Dax waterfall single control vessel faucet

## **E-Commerce Series**

84-205LLR

Contemporary Styling

## **STANDARDS**

- Compliant with ASME A112.18.1-B125.1
- Compliant with AB1953
- Compliant with ANSI NSF61 Annex G
- Certified by CSA International
- Compliant with ANSI A117.1

| Finishes        | 84CR205LLR<br>84PW205LLR |
|-----------------|--------------------------|
| Polished Chrome | X                        |
| Brushed Nickel  | X                        |

| Features                                 | 84CR205LLR | 84PW205LLR |
|------------------------------------------|------------|------------|
| Solid Brass Construction                 | Х          | Х          |
| Meets NSF 61/9 Annex G Lead Requirements | Χ          | Х          |
| ADA Compliant                            | Χ          | Х          |
| Step-By-Step InstallationInstructions    | Χ          | Х          |
| Limited Lifetime Warranty                | Χ          | Х          |
| 1.5 GPM                                  | Х          | Х          |