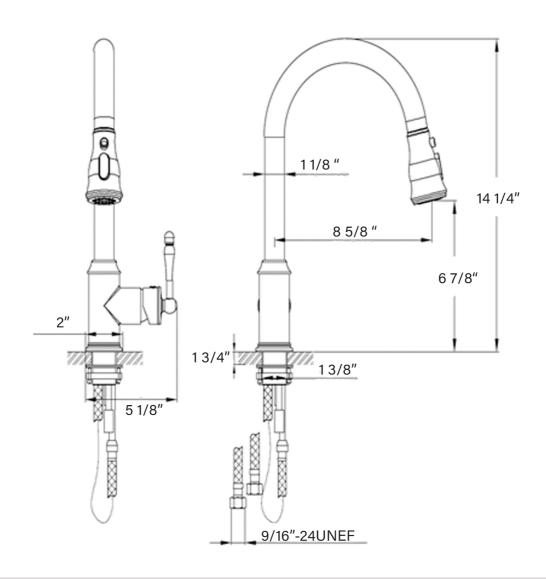

## **Spout**

Swivel Spout: 360 Degree Faucet Type: Pull-Down Spray Spout type: Gooseneck/High Arc

# Mounting

Number Of Holes: 1 Holes Faucet Fit: 1-hole Sink

Mount Location: Deck mounted

### Waterlines

Hose Length: 20" Connections Size: 3/8" Extension hose length: 58"

#### **Dimensions**

Spout Height: 14 1/4" Spout Reach: 8 5/8"