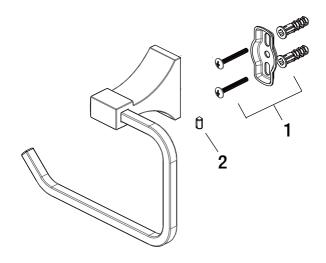

| Part | Description      | Part #  | Internet<br>SKU # | Store<br>SKU # |
|------|------------------|---------|-------------------|----------------|
|      | Plastic Anchor   |         |                   |                |
|      | Mounting Bracket | RP50072 |                   |                |
|      | Wood Screw       |         |                   |                |
| 2    | Set Screw        | RP50041 |                   |                |