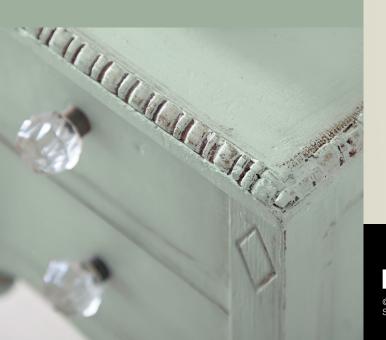

## DISTRESSED

multi-dimensional look.

## ANTIQUE



## WHAT IS CHALK PAINT?

BEHR<sup>®</sup> Chalk Decorative Paint is a creamy paint with a soft buttery feel that applies easily and dries to a smooth, velvety, matte finish.

Whether you're updating a bold accent piece or coordinating old-world-charm updates with your current decor, customizing the look and feel of your room has never been easier.



**BEHR Chalk Decorative Paint** offered in a wide range of tintable colors.





creates a liming or whitewashed effect to surfaces.

BEHR Chalk Decorative Dark Wax adds an aged, antiquing effect to any project.

For instructions and more ways to use BEHR Chalk Decorative Paint visit behr.com/chalkpaint.

**Cover:** Picnic Table BCP29<sup>U</sup> | BEHR Dark Wax



CLEAR

WHITE

DARK



© 2019 Behr Process Corporation Santa Ana, CA 92705 U.S