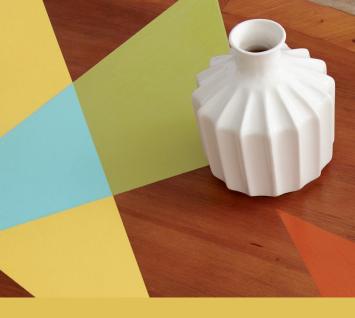

**BEHR Chalk Decorative Paint** offered in a wide range of tintable colors.

creates a liming or whitewashed effect to surfaces.

BEHR Chalk Decorative Dark Wax adds an aged, antiquing effect to any project.