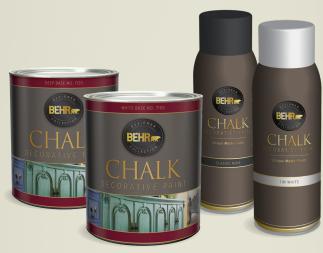

## WHAT IS CHALK PAINT?

BEHR<sup>®</sup> Chalk Decorative Paint is a creamy paint with a soft buttery feel that applies easily and dries to a smooth, velvety, matte finish.

Whether you're updating a bold accent piece or coordinating old-world-charm updates with your current decor, customizing the look and feel of your room has never been easier.

**BEHR Chalk Decorative Paint** offered in a wide range of tintable colors.

creates a liming or whitewashed effect to surfaces.

BEHR Chalk Decorative Dark Wax adds an aged, antiquing effect to any project.