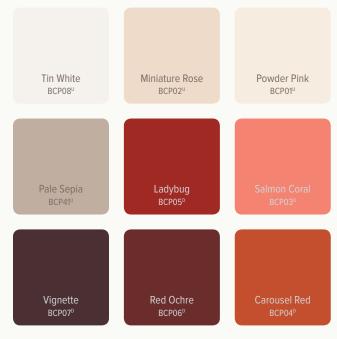

**BEHR Chalk Decorative Paint** offered in a wide range of tintable colors.

creates a liming or whitewashed effect to surfaces.

BEHR Chalk Decorative Dark Wax adds an aged, antiquing effect to any project.