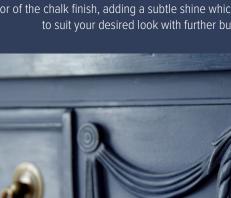

### SATIN

Use BEHR Clear Wax over your painted surface to seal and protect. BEHR Clear Wax adds a lustrous satin sheen and enhances the color of the chalk finish, adding a subtle shine which can be tailored to suit your desired look with further buffing.