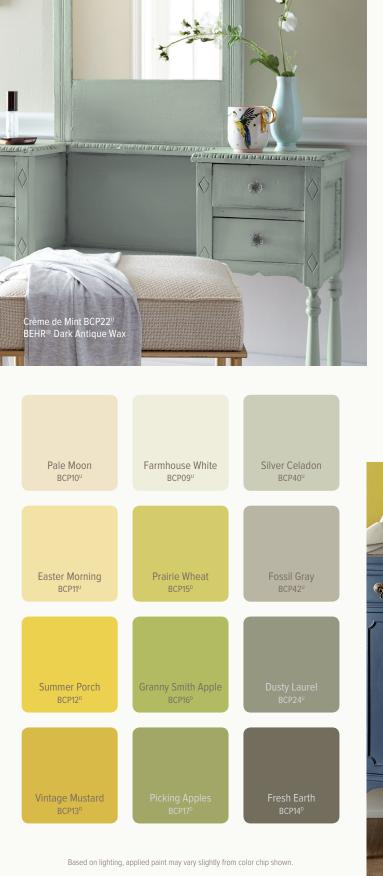

de range of tintable colors.





creates a liming or whitewashed effect to surfaces.

BEHR Chalk Decorative Dark Wax adds an aged, antiquing effect to any project.

For instructions and more ways to use BEHR Chalk Decorative Paint visit behr.com/chalkpaint.

**Cover:** Picnic Table BCP29<sup>U</sup> | BEHR Dark Wax



CLEAR

WHITE

DARK



© 2019 Behr Process Corporation Santa Ana, CA 92705 U.S.A.

C-BEHR-CHALK-PAINT Find Us On: behr.com Item No. 50006046 f 🗾 🖸 🖓 🗖 05/19



# CHALK DECORATIVE PAINT





### SATIN

Use BEHR Clear Wax over your painted surface to seal and protect. BEHR Clear Wax adds a lustrous satin sheen and enhances the color of the chalk finish, adding a subtle shine which can be tailored to suit your desired look with further buffing.



## CHALK DECORATIVE PAINT











| Lazy Days          | Trellis Gray       | Tweed Coat   |
|--------------------|--------------------|--------------|
| BCP33 <sup>0</sup> | BCP39 <sup>u</sup> | BCP43°       |
| Gingham            | Memory Lane        | Onyx Gray    |
| BCP35"             | BCP34 <sup>u</sup> | BCP44°       |
| Pacifica           | May Iris           | Deep Thought |
| BCP30°             | BCP37º             | BCP36°       |
| Wave               | Timeless Blue      | Classic Noir |
| BCP31°             | BCP38°             | BCP45°       |

For instructions and more ways to use BEHR® Chalk Decorative Paint visit behr.com/chalkpaint.