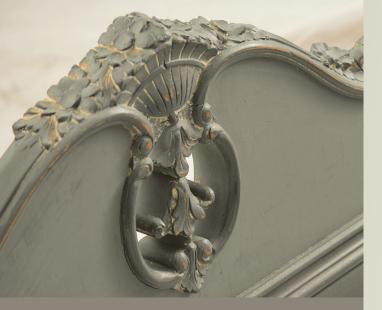

## DISTRESSED

multi-dimensional look.

## ANTIQUE



## WHAT IS CHALK PAINT?

BEHR<sup>®</sup> Chalk Decorative Paint is a creamy paint with a soft buttery feel that applies easily and dries to a smooth, velvety, matte finish.

Whether you're updating a bold accent piece or coordinating old-world-charm updates with your current decor, customizing the look and feel of your room has never been easier.



**BEHR Chalk Decorative Paint** offered in a wide range of tintable colors.





creates a liming or whitewashed effect to surfaces.

BEHR Chalk Decorative Dark Wax adds an aged, antiquing effect to any project.

For instructions and more ways to use BEHR Chalk Decorative Paint visit behr.com/chalkpaint.

**Cover:** Picnic Table BCP29<sup>U</sup> | BEHR Dark Wax



CLEAR

WHITE

DARK



©