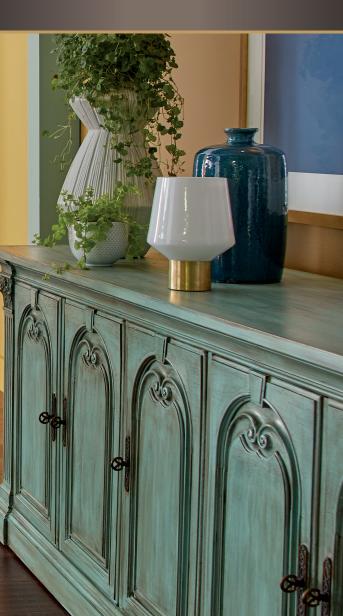

## WHAT IS CHALK PAINT?

BEHR<sup>®</sup> Chalk Decorative Paint is a creamy paint with a soft buttery feel that applies easily and dries to a smooth, velvety, matte finish.

Whether you're updating a bold accent piece or coordinating old-world-charm updates with your current decor, customizing the look and feel of your room has never been easier.

**BEHR Chalk Decorative Paint** offered in a wide range of tintable colors.

creates a liming or whitewashed effect to surfaces.

BEHR Chalk Decorative Dark Wax adds an aged, antiquing effect to any project.