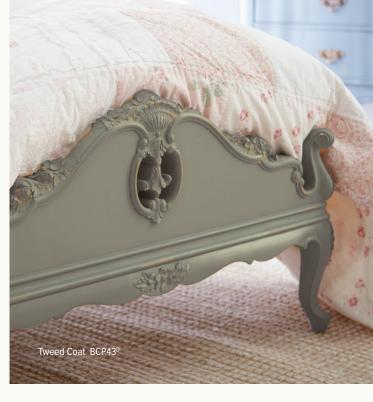

## CHALK DECORATIVE PAINT

| Lazy Days          | Trellis Gray       | Tweed Coat   |
|--------------------|--------------------|--------------|
| BCP33 <sup>0</sup> | BCP39 <sup>u</sup> | BCP43°       |
| Gingham            | Memory Lane        | Onyx Gray    |
| BCP35"             | BCP34 <sup>u</sup> | BCP44°       |
| Pacifica           | May Iris           | Deep Thought |
| BCP30°             | BCP37º             | BCP36°       |
| Wave               | Timeless Blue      | Classic Noir |
| BCP31°             | BCP38°             | BCP45°       |