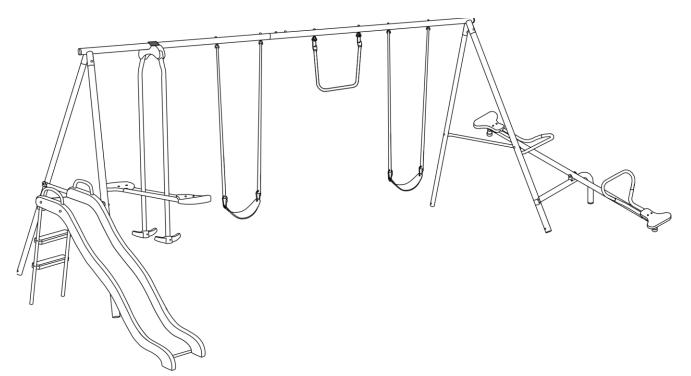

## MODEL # MSC-3788SF-TT Live Oak Metal Swing Set

**OWNER'S MANUAL** 

ASSEMBLY, INSTALLATION, CARE, MAINTENANCE AND USER INSTRUCTIONS

## FOR RESIDENTIAL USE ONLY

- This product is designed to be used simultaneously by up to 8 children between ages 3 to 8.
- Maximum weight of each user is 100lbs(45kg). Combined weight of all users must not exceed 800lbs(363kg).
- Carefully read this entire instruction manual before you start to assemble or use this swing set.
- You must follow all instructions and warnings while using this equipment.
- Do not use this swing set on hard packed soil, concrete or any kind of hard surface.
- This equipment must be anchored (anchors not included). You should consult your local contractor regarding the best way to anchor the product in your location of installation.
- Assembly requires at least two adults.