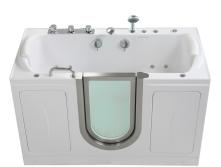

## Companion Two Seat Microbubble Massage Walk In Bathtub

M3085 Center Drain Only

Actual Size: 30.25" W x 59.75" L x 38" H Shipping Size: 35" W x 65" L x 45" H Shipping Weight: 320 lbs. Net Weight: 220 lbs. Water Capacity: 95 gal. US (unoccupied) 45-65 gal. US (occupied) Approx. Drain Time: +/- 2 minutes (unoccupied bathtub) at ideal home plumbing conditions\*

### **Included Features:**

- 1. Tub Shell Acrylic Tub Shell:
  - High quality cast acrylic
  - Excellent color uniformity
  - High Gloss White Finish
  - Gel Coat Fiberglass (reinforced)
- 2. Stainless Steel Frame
- 3. Low threshold step in 9.5" with the option to lower to 6.5"
- 4. Seat Width: 20.25"
- 5. Seven (7) adjustable heavy duty leveling legs for stainless steel frame support
- 6. Stainless steel and tempered glass door, door frame and door seal gasket
- 7. Two (2) removable rubber back support (white)
- 8. Two (2) front, one (1) toe kick and one (1) side removable access panels
- 9. Microbubble Therapy System
- 1HM Pump
- Pressure Vessel
- Air Switch and one (1) jet
- Agitator Valve