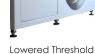

### **Included Features:**

- 1. Tub Shell Acrylic Tub Shell:
  - High quality cast acrylic
  - Excellent color uniformity
  - High Gloss White Finish
  - Gel Coat Fiberglass (reinforced)
- 2. Stainless Steel Frame
- 3. Low threshold step in 9.5" with the option to lower to 6.5"
- 4. Seat Width: 20.25"
- 5. Seven (7) adjustable heavy duty leveling legs for stainless steel frame support
- 6. Stainless steel and tempered glass door, door frame and door seal gasket
- 7. Two (2) removable rubber back support (white)
- 8. Two (2) front, one (1) toe kick and one (1) side removable access panels
- 9. Microbubble Therapy System
- 1HM Pump
- Pressure Vessel
- Air Switch and one (1) jet
- Agitator Valve