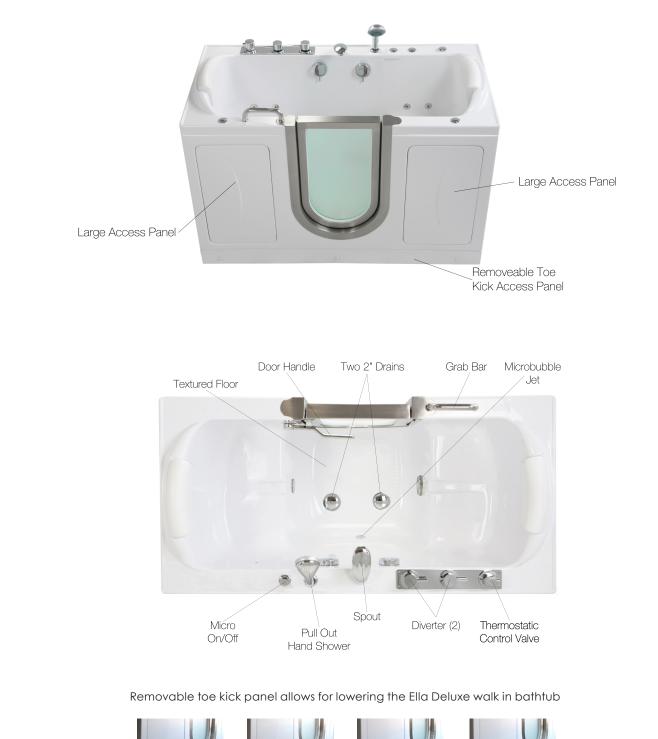

### **Included Features:**

- 1. Tub Shell Acrylic Tub Shell:
  - High quality cast acrylic
  - Excellent color uniformity
  - High Gloss White Finish
  - Gel Coat Fiberglass (reinforced)
- 2. Stainless Steel Frame
- 3. Low threshold step in 9.5" with the option to lower to 6.5"
- 4. Seat Width: 20.25"
- 5. Seven (7) adjustable heavy duty leveling legs for stainless steel frame support
- 6. Stainless steel and tempered glass door, door frame and door seal gasket
- 7. Two (2) removable rubber back support (white)
- 8. Two (2) front, one (1) toe kick and one (1) side removable access panels
- 9. Microbubble Therapy System
- 1HM Pump
- Pressure Vessel
- Air Switch and one (1) jet
- Agitator Valve

10. Five-Piece Ella Faucet Brass Set with Chrome Finish

- Thermostatic control valve
- Designer spout
- Two (2) 2-way diverters with handles
- Pull out, hand held, chrome plated shower with 5 ft. retractable stainless steel braided hose

### Plumbing:

- Two (2) x 2" floor drains with 2 overflows and 2 stainless steel cable operated openers with extension handles
- Two (2) PVC 2" drain elbows with 2" opening