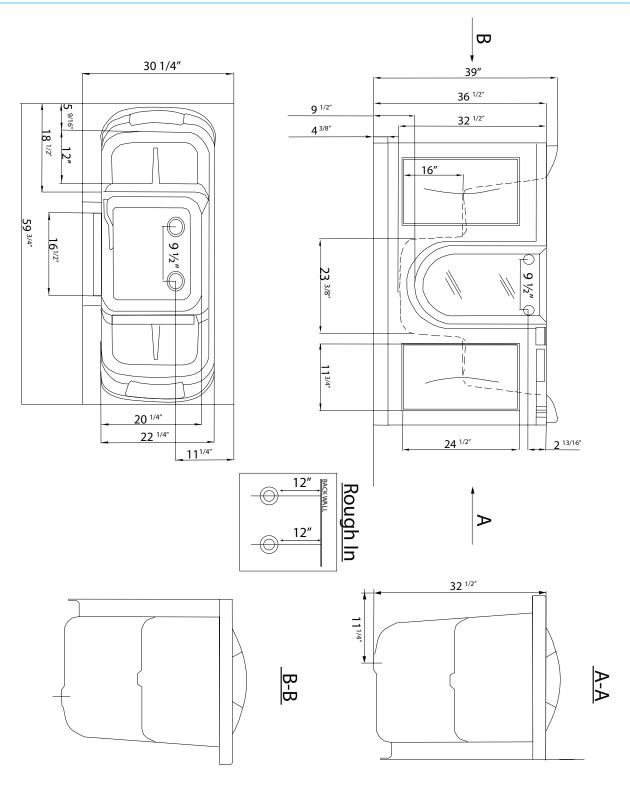

## Companion Two Seat Microbubble Massage Walk In Bathtub

M3085 Center Drain Only

Actual Size: 30.25" W x 59.75" L x 38" H Shipping Size: 35" W x 65" L x 45" H Shipping Weight: 320 lbs. Net Weight: 220 lbs. Water Capacity: 95 gal. US (unoccupied) 45-65 gal. US (occupied) Approx. Drain Time: +/- 2 minutes (unoccupied bathtub) at ideal home plumbing conditions\*

### **Included Features:**

- 1. Tub Shell Acrylic Tub Shell:
  - High quality cast acrylic
  - Excellent color uniformity
  - High Gloss White Finish
  - Gel Coat Fiberglass (reinforced)
- 2. Stainless Steel Frame
- 3. Low threshold step in 9.5" with the option to lower to 6.5"
- 4. Seat Width: 20.25"
- 5. Seven (7) adjustable heavy duty leveling legs for stainless steel frame support
- 6. Stainless steel and tempered glass door, door frame and door seal gasket
- 7. Two (2) removable rubber back support (white)
- 8. Two (2) front, one (1) toe kick and one (1) side removable access panels
- 9. Microbubble Therapy System
- 1HM Pump
- Pressure Vessel
- Air Switch and one (1) jet
- Agitator Valve

10. Five-Piece Ella Faucet Brass Set with Chrome Finish

- Thermostatic control valve
- Designer spout
- Two (2) 2-way diverters with handles
- Pull out, hand held, chrome plated shower with 5 ft. retractable stainless steel braided hose

### Plumbing:

- Two (2) x 2" floor drains with 2 overflows and 2 stainless steel cable operated openers with extension handles
- Two (2) PVC 2" drain elbows with 2" opening