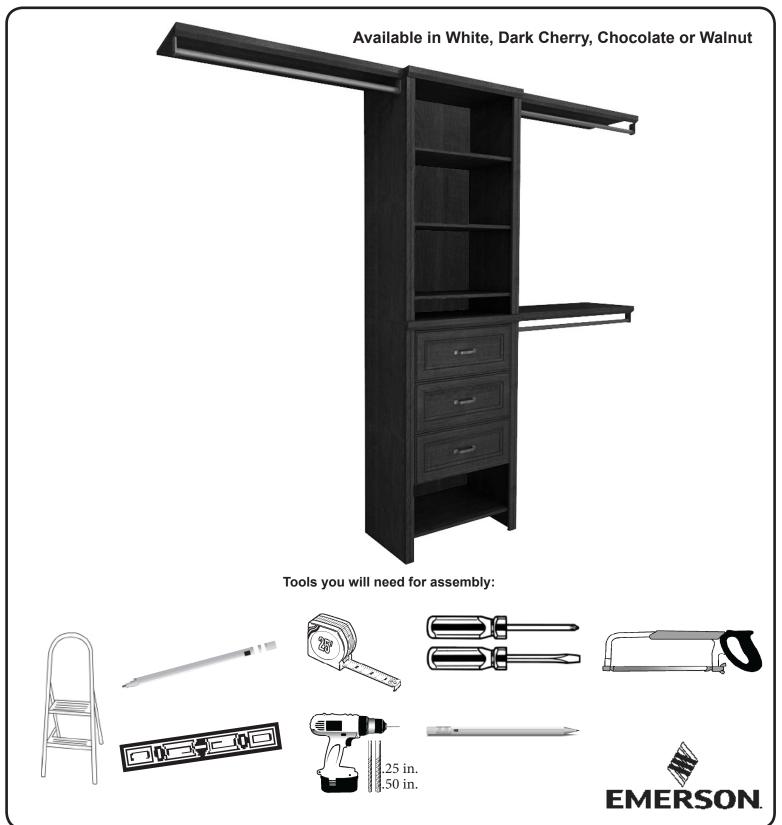

## CLOSETMAD® Impressions Combo Kits Installation Tips

**Installation Tips Basic Plus Kit** 

25086; 23861; 17013; 53862 11/16

## **General Tips**

- Assemble and build your towers.
- Place your towers, making sure to affix them to the wall as directed.
- Measure the length that the rods will need to be for each side. Make sure that they span between units or unit and wall is not greater than 48 in. The top shelves and closet rods fit a maximum span of 48 in.
- The expandable closet rods are 30 in. to 48 in. long. If the length is shorter than 30 in. the rod will need to be cut.
- Install the closet rods and top shelves.
- Assemble and install any doors and drawers into the tower unit.

## Parts List 3 - Impressions 48" Top Shelf Kits 3 - Impressions 25" x 10" Deluxe Drawer Kit