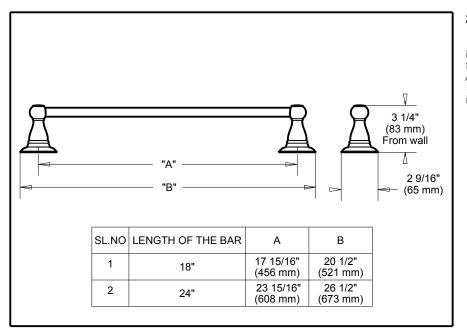

■ Porter<sup>™</sup> Bath Collection

Towel Bar

Submitted Model No.:

Specific Features: \_

## STANDARD SPECIFICATIONS:

 Wood blocking is preferable behind all wall surfaces. If wood blocking is not available, the following fasteners are suggested: Tile/Masonry-Plastic or lead Anchors Plaster/drywall-Toggle bolts.
Mounting hardware and mounting template included with product.