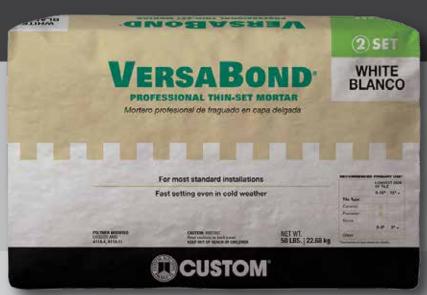

## **VERSABOND®**

## PROFESSIONAL THIN-SET MORTAR

A professional formula, all-purpose mortar, polymer-modified to provide good bond strength for floor and tile projects. VersaBond® cures quickly even in cold climates and adheres to most surfaces, exceeding ANSI A118.4 and A118.11 without the need for additives.

## **Key Features**

- For most standard installations
- Fast setting even in cold weather